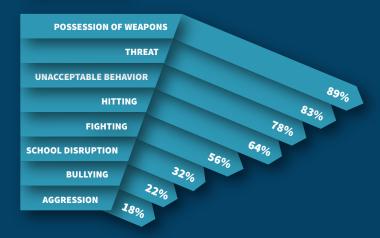

# LIFT Together with Boys Town AFTER ONE YEAR, SCHOOLS SEE DRAMATIC **IMPROVEMENT IN BEHAVIOR & ATTENDANCE**

### **TOTAL SCHOOL BEHAVIOR INCIDENTS REDUCED BY**



### PERCENT DECREASE IN BEHAVIORS



## **Suspensions DOWN 56%**

AFTER PROGRAM IMPLEMENTATION

## **STUDENT ATTENDANCE BY 700 DAYS**

### **HOW WE DO IT**



#### Administrative Intervention

In-Home

Training for School Administrators

## **Parenting Classes**

Well-Managed

Schools

Teacher Trainina to

improve classroom

*behavior* 

Helping parents build on their current skills to be more effective

#### Care Coordination

Connecting families to basic local resources, food, shelter, clothes, jobs



JE Manch Elementary School | Las Vegas, NV END OF YEAR DATA 2017-18 to END OF YEAR DATA 2018-19