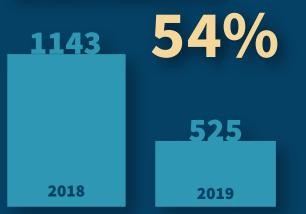

### **TOTAL SCHOOL BEHAVIOR INCIDENTS REDUCED BY**

### PERCENT DECREASE IN BEHAVIORS