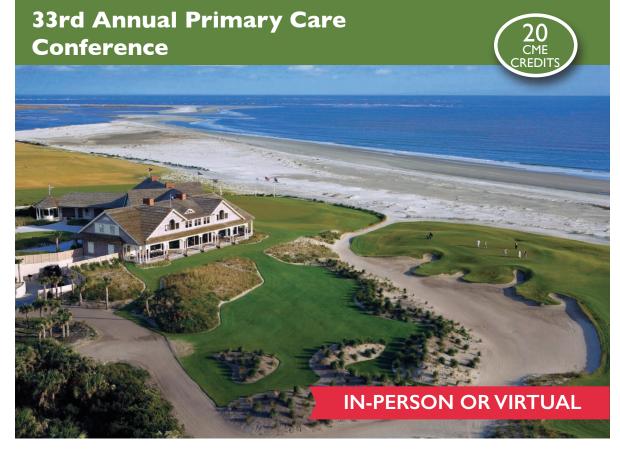

## Kiawah Island, South Carolina

Kiawah Island Golf Resort

### Session I / June 23–27, 2025 Session II / June 30– July 4, 2025

Located on a beautiful barrier island just 30 minutes from historic Charleston, Kiawah Island is ten miles of wide, immaculate ocean beach on which one can walk or bike for hours. The 4th of July celebration on the island has to be experienced to be believed.

On Kiawah, you can dine in a five-star luxury restaurant or enjoy a simple picnic on the beach. You can accept the challenge of seven legendary golf courses or relax to the soothing sounds of the Atlantic Ocean.