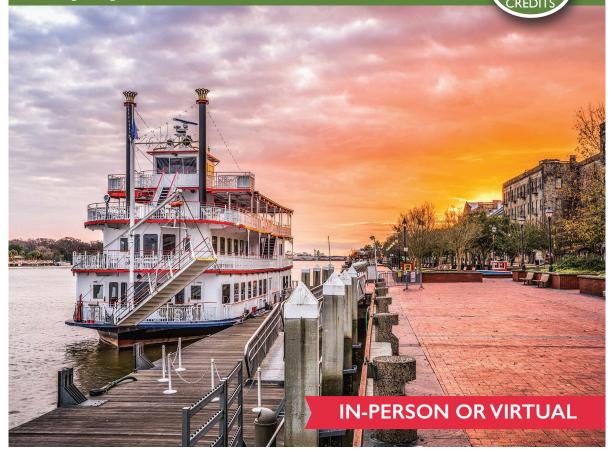

## Savannah, Georgia

Hyatt Regency Savannah

### June 18-20, 2025

Savannah has a long and colorful history and features 22 park squares, horse-drawn carriages, amazing cuisine and a River Walk.

The Hyatt Regency is situated directly on the famous River Walk and River Street with 100's of shops, restaurants, ferry rid and pubs. It is the perfect location!

### Hyatt Regency Savannah

Reservations: (912) 238-1234 (Refer to Group Code G-CECC for special rates.)

Special Rates: Standard King/Double/Double: \$255++

Deadline for discounted rooms is May 27, 2025. However, rooms may sell out before this date. PLEASE RESERVE EARLY. Visit www.CMEmeeting.org for details on pricing, deadlines, fees, parking, cancellations, etc.