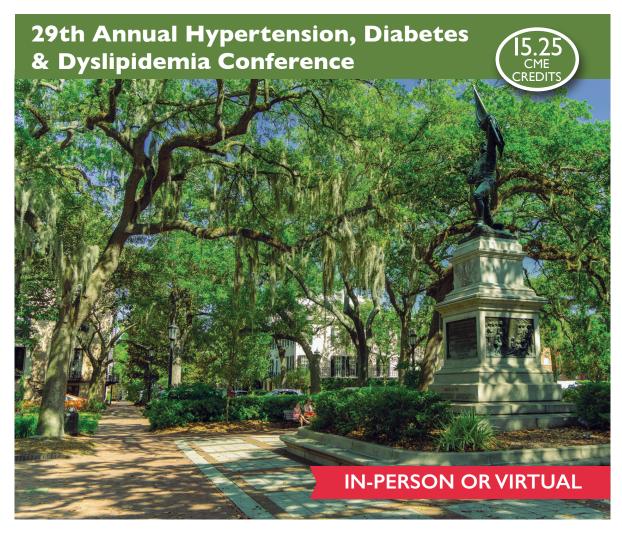

#### Savannah, Georgia Jun 18-20, 2025

29th Annual Hypertension, Diabetes & Dyslipidemia Conference

#### Savannah, Georgia

Hyatt Regency Savannah

#### June 18-20, 2025

Savannah has a long and colorful history and features 22 park squares, horse-drawn carriages, amazing cuisine and a River Walk.

The Hyatt Regency is situated directly on the famous River Walk and River Street with 100's of shops, restaurants, ferry rid and pubs. It is the perfect location!