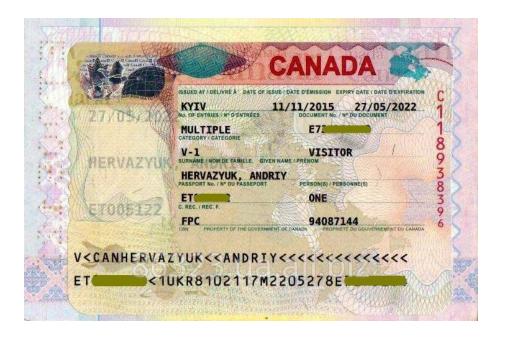

### 7B. Child's Immigration Document

Child's Canadian Visa or Visitor Record or eTA

#### 8B. Child's Immigration Document

Child's Canadian Visa or Visitor Record or eTA

#### 11B. Child's Canadian Document

 Child's Study Permit, eTA or Visitor Record