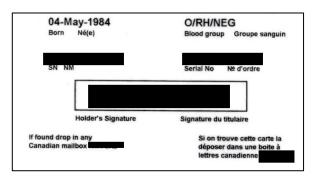

# 10C. Military Parent's Valid Canadian Armed Forces Card indicating "Regular" status

#### Back