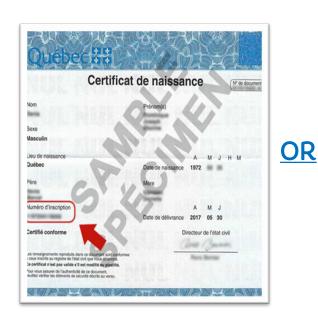

#### 1A. Child's Birth Certificate

- Canadian Birth Certificate OR
- Original Foreign and Certified Translated (French or English) Birth Certificate

#### 1C. Parent's Canadian Status

Canadian Birth Certificate

Canadian Citizenship Certificate

• Canadian Valid Passport

### 1D. Parent's Eligibility Certificate or Quebec Permanent Code (QPC)