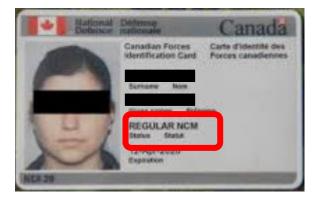

# 10C. Military Parent's Valid Canadian Armed Forces Card indicating "Regular" status

#### **Front**