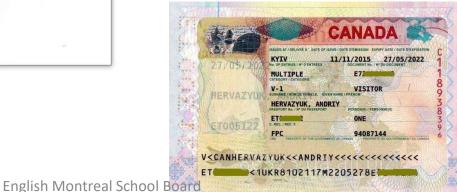

### 7B. Child's Immigration Document

Child's Canadian Visa or Visitor Record or eTA

#### 8B. Child's Immigration Document

Child's Canadian Visa or Visitor Record or eTA