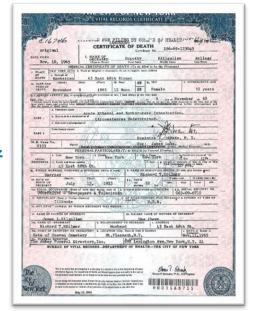

#### 1A. Child's Birth Certificate

- Canadian Birth Certificate OR
- Original Foreign and Certified Translated (French or English) Birth Certificate

#### 1B. Child's Canadian Document

• Child's Canadian Citizenship Certificate