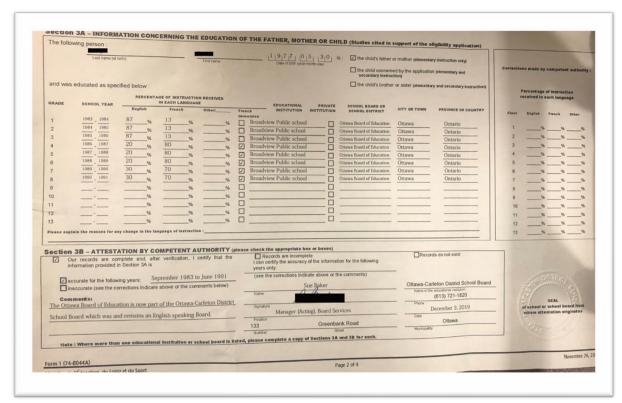

#### OR

 Application form 3A - Elementary schools attended and sealed by school board

## 3D. An official original document indicating proof of English education in another province for student and <u>all siblings</u>

•ALL education report- elementary and high school- including current year OR

•Letter from Archives confirming their attendance from Grades 1-to current year at another English school board

OR

 Application form 3A – ALL attended elementary and secondary schools sealed by school board