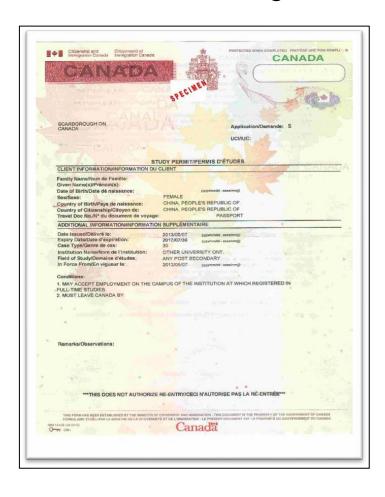

TEMPORARY STATUS APPLICATIONS

### 7. Documents needed for: Parent with a Work Permit

#### 7A. Child's Birth Certificate

 Original and Certified Translated (English or French) Birth Certificate







### 7B. Child's Immigration Document

Child's Canadian Visa or Visitor Record or eTA



### 7. Documents needed for: Parent with a Work Permit

#### 7C. Parent's Work Permit



## 7D. Letter from Employer, (if not indicated on work permit)



### 8. Documents needed for: Parent's with a Study Permit

#### 8A. Child's Birth Certificate

 Original and Certified Translated (English or French Birth Certificate







#### 8B. Child's Immigration Document

Child's Canadian Visa or Visitor Record or eTA



### 8. Documents needed for: Parent's with a Work Permit

#### 8C. Parent's Study Permit



#### 8D. Certificat d'acceptance du Quebec (CAQ)



### 9. Documents needed for: Parent with Diplomatic Status

#### 9A. Child's Birth Certificate

Original and Certified
 Translated (English or
 French) Birth Certificate

## 9B. Letter of Attestation and Protocol letter from Protocol Quebec

9C. Parents diplomat status identification cards









### 10. Documents needed for: Parent with Canadian Military Status

#### 10A. Child's Birth Certificate

Canadian Birth Certificate



#### 10B. Child is born outside of Canada

- Original and Certified Translated (French or English) Birth Certificate
- Child's Canadian Status (Canadian citizenship certificate, or Permanent Resident Card)





### 10. Documents needed for: Parent with Canadian Military Status

# 10C. Military Parent's Valid C