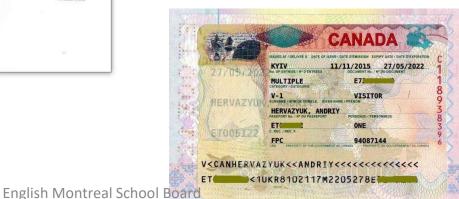

### 11. Documents needed for: International Student Status

#### 11B. Child's Canadian Document

 Child's Study Permit, eTA or Visitor Record

## 11B. Child's Certificat d'acceptance du Quebec