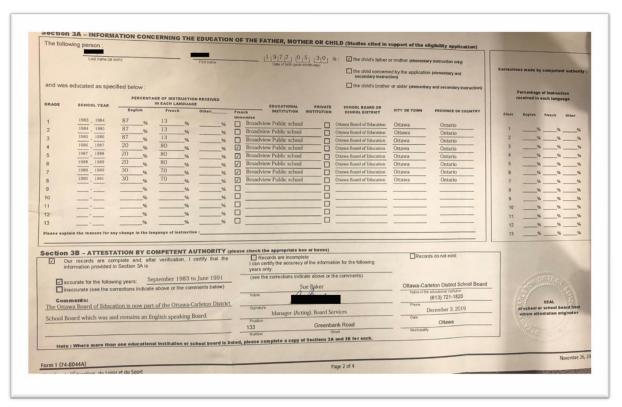

#### OR

 Application form 3A - Elementary schools attended and sealed by school board

## 3D. An official original document indicating proof of English education in another province for student and <u>all siblings</u>

•ALL education report- elementary and high school- including current year OR

•Letter from Archives confirming their attendance from Grades 1-to current year at another English school board

OR

 Application form 3A – ALL attended elementary and secondary schools sealed by school board