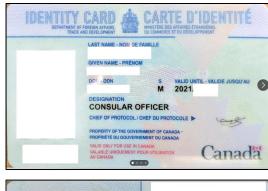

# 10C. Military Parent's Valid Canadian Armed Forces Card indicating "Regular" status

#### **Front**

#### Back