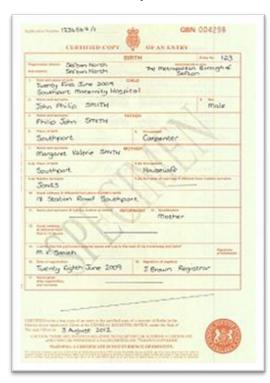

#### 1A. Child's Birth Certificate

- Canadian Birth Certificate OR
- Original Foreign and Certified Translated (French or English) Birth Certificate

#### 1B. Child's Canadian Document

• Child's Canadian Citizenship Certificate