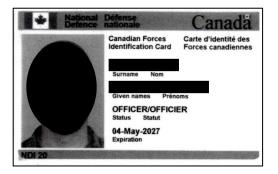

# 10C. Military Parent's Valid Canadian Armed Forces Card indicating "Regular" status

#### **Front**