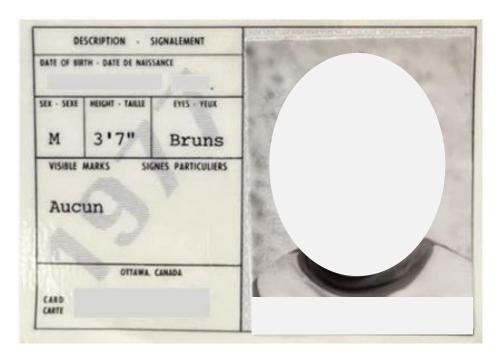

# 10C. Military Parent's Valid Canadian Armed Forces Card indicating "Regular" status