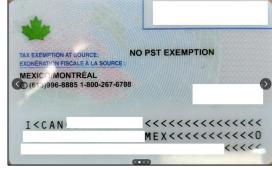

# 10C. Military Parent's Valid Canadian Armed Forces Card indicating "Regular" status

#### **Front**

#### Back