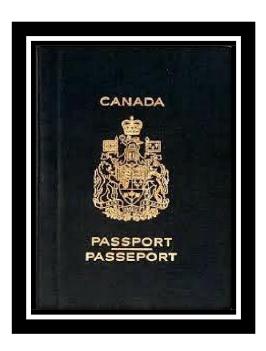

#### 1C. Parent's Canadian Status

Canadian Birth Certificate

Canadian Citizenship Certificate

• Canadian Valid Passport

#### 2C. Parent's Canadian Status

Canadian Birth Certificate **OR** •

Canadian Citizenship Certificate OR • Valid Canadian Passport

#### 4C. Parent's Long Version Birth Certificate and Canadian Status

Canadian Long Version Birth Certificate or Foreign Birth Certificate (with Certified Translated in English or French)

Canadian Citizenship Certificate or Card, or valid Canadian Passport