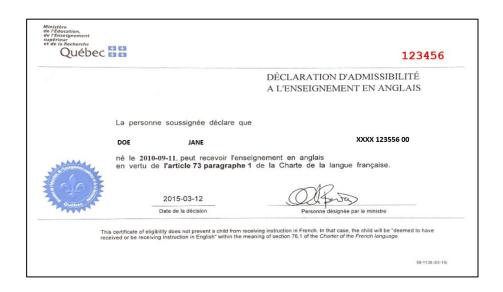

) |                                                                                                           |

## CANADIAN CITIZEN APPLICATIONS

### 1. Documents needed for: Parents or Siblings Educated in Quebec

#### 1A. Child's Birth Certificate

- Canadian Birth Certificate OR
- Original Foreign and Certified Translated (French or English) Birth Certificate







#### 1B. Child's Canadian Document

• Child's Canadian Citizenship Certificate



### 1. Documents needed for: Parents or Siblings Educated in Quebec

#### 1C. Parent's Canadian Status

Canadian Birth Certificate



Canadian Citizenship Certificate



• Canadian Valid Passport







### 1. Documents needed for: Parents or Siblings Educated in Quebec

### 1D. Parent's Eligibility Certificate or Quebec Permanent Code (QPC)







### 2. Documents needed for: Parents Educated in English in Canada

#### 2A. Child's Birth Certificate

- Canadian Birth Certificate OR
- Original Foreign and Certified Translated (French or English) Birth Certificate







#### 2B. Child's Canadian Document

Child's Canadian Citizenship Certificate



### 2. Documents needed for: <u>Parents Educated in English in Canada</u>

#### 2C. Parent's Canadian Status

Canadian Birth Certificate **OR** •



Canadian Citizenship Certificate OR • Valid Canadian Passport









### 2. Documents needed for: Parents Educated in English in Canada

## 2D. An official original document indicating proof of English education in English in another province

•Minimum 5 years elementary report cards from Grade 1-6

#### OR

•Letter from Archives confir