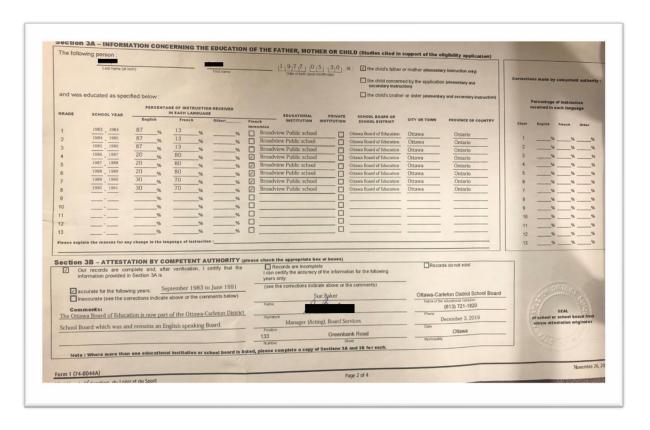

#### OR

 Application form 3A - Elementary schools attended and sealed by school board

#### OR

 Application form 3A – English elementary schools attended and sealed by school board