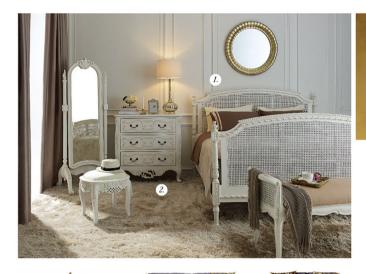

- 1. CELTIC/150 5 fr. Bed W164 x 0200 x H125 cm. Code : CBD 058 Price 29,900.-
- 2. AGUS/50 End Table W50 x D50 x H50 cm. (Grey, White, Natura) Code : CUT 247 Price 3,990.-
- 3. CELTIC Low Cabinet W80 x D40 x H80 cm. Codo : CLC 107 Price 12,900.-
- 4. CELTIC/60 Mirror W60 x D4 x H90 om. Code : CMR 027 Price 4,490.-

CHARLOTTE/150 5/f. Bed V165 x 0207 x H127 cm. When, Bedd Coose : GBD 040 Price 29,900.-Special Price 23,920.-

ISABEL Stand Mirror WEO X D7 X 147 DOm. (Mrbd) Codo: CAR Old Price 6,950. Special Price 5,490.-

ISABEL Coffee Table W00xD00xH41 cm. (Gray, Whith Natural, Buch Natural, Red) Code : CuT 061 Price 9.990.-Special Price 8,900.-

JULIET Chest with 2 drawer W120 x D40 x H75 cm. (MhtoNatural, BuoNatural) Code : CLC 048 Price 12,900.-Special Price 9,990.-