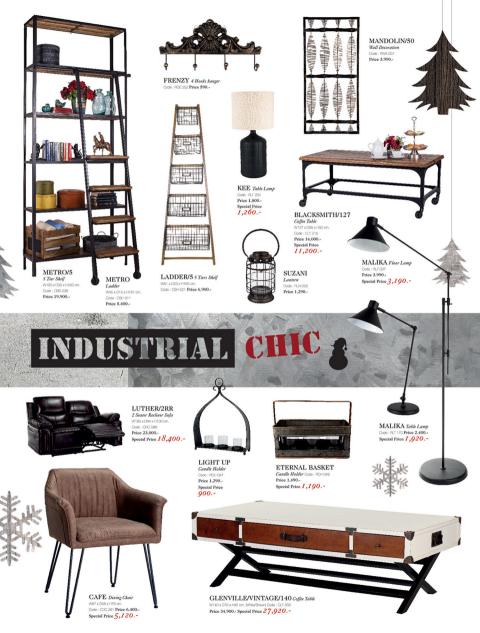

Modern Chic

LUCIANA/80 Mirror Code : RMF 073 Price 9,900.-

- 1. ATHOS/3 Chandelier Code : RLP 135 Price 8,990.-

Total Price 53.900.- Special Price 44,900.- (Per Set)

- 3. DESTA/5 5 Drawer Chest W07 x D47 x H130 cm. Code : CLC 185 Price 39,500 .- Special Price 31,600 .-
- 4. MEMPHIS/114 Console W114 x D36 x H84 cm. Code : CCS 151 Price 19,500.

\*

2.

1. BRANTON/3 3 Seater Sofa W213 x D97 x H94 cm. Code: CSF 344 Price 29,900.-

2 Pcs./Set

4

2. BRANTON/2 2 Seater Sofa W154 y D97 y H91 cm Code: CSE 543 Price 24,900.-Total Price 54,800.

Special Price 47,000.- (Per Set)