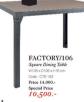

na-Trad Road., KM. 4.5 Tel: 02 136 3840

- W180 x D90 x H76 cm. Code : CTR 231 Price 24.900.-
- 2. HAMONA Dining Chair W44 x D54 x H83 cm. Code : CDC 281
- 3. ORE Dining Chair W47 x D55 x H89 cm. (Grey/Dark B Code : CDC 285 Price 2,990.-
- W170 x D47 x H77 cm. (Antique Black/Black, Black) Code : CLC 028 Price 19,900.-
- 5. FINN/3 Pendant Lamp Code: PLP 176 Price 5.900.-Special Price 4,720.-





TRIPLE BUSH Picture Frame Price 1,400.-

THE LOVER Figure Price 1,900.-Special Price 1,520.-

LOONEY/1 Armchair

Balaa/Dady Brown Brown/Dady Brow

Code : CSF 726 Price 17,900.-

W80 x D90 x H110 cm.







Price 8,990.-Special Price 7,190.-



DAD AND DAUGHTER Figure Code : RFG 096 Price 2,900 .- Special Price 2,320 .-

> BIKE Bicycle Decoration Code : RDE 241 Price 2,950.-Special Price 2,360.-







CENTURY/79

NORISH Dinning Chair W46 x D61 x H92 cm Code : CDC 069 Price 4,990.-

Mirror frame

Price 8,990.ecial Price 7,190.

FACTORY/79 Low Cabinet W160 x D45 x H79 cm. Code : CLC190 Price 34,000 .- Special Price 27,200.-













BAYLIS/105 Low Cabinet Code : CLC 193 Price 8,990.-