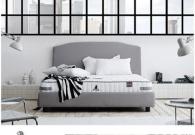

- 1. CELTIC/150 5 fr. Bed W164 x 0200 x H125 cm. Code : CBD 058 Price 29,900.-
- 2. AGUS/50 End Table W50 x D50 x H50 cm. (Grey, White, Natura) Code : CUT 247 Price 3,990.-
- 3. CELTIC Low Cabinet W80 x D40 x H80 cm. Codo : CLC 107 Price 12,900.-
- 4. CELTIC/60 Mirror W60 x D4 x H90 om. Code : CMR 027 Price 4,490.-