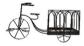

DAD AND DAUGHTER Figure Code : RFG 096 Price 2,900 .- Special Price 2,320 .-

> BIKE Bicycle Decoration Code : RDE 241 Price 2,950.-Special Price 2,360.-

CENTURY/79

NORISH Dinning Chair W46 x D61 x H92 cm Code : CDC 069 Price 4,990.-