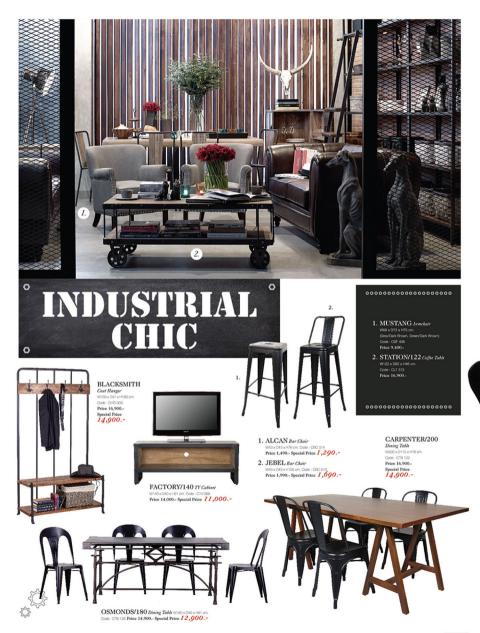

\*

2.

1. BRANTON/3 3 Seater Sofa W213 x D97 x H94 cm. Code: CSF 344 Price 29,900.-

2 Pcs./Set

4

2. BRANTON/2 2 Seater Sofa W154 y D97 y H91 cm Code: CSE 543 Price 24,900.-Total Price 54,800.

Special Price 47,000.- (Per Set)

GRAND/120 Coffee Table Price 26,900.- Special Price 19,900.-

### CANAS/100 Coffee Table W100 x D100 x H33 cm Code : O.T 287 Price 12,900.-Special Price 9,900.-

LORIC Corner Sofa W348 x D224 x H97 cm Price 58,000.-Special Price 49,000.-

3.

- W77 x D73 x H83 cm. (Purple/Dark Brown) Code : CSF 317 Price 12,900.-
- 3. KELTON/102 Coffee Table with 2 Stools W102 x D61 x H46 om. Code : CLT 167 Price 14.990.-