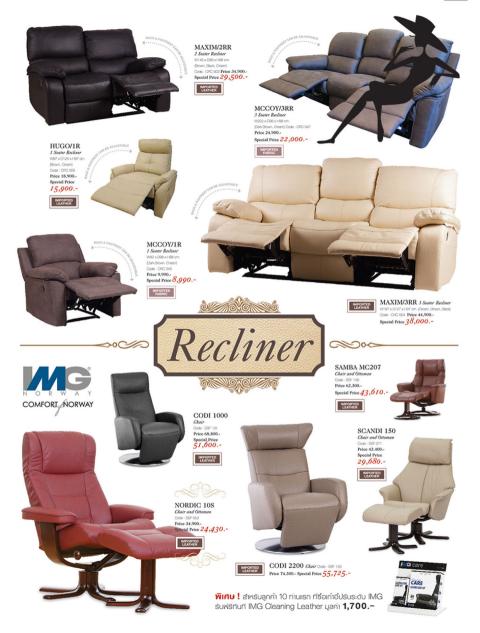

Price 9,500.- Special Price 7,900.-



HEART Night Table W53 x D50 x H79 cm. Code : CNT C55 Price 9,500.-Special Price 6,990.-



2 Pes./Set

LOUISE XV 3 Drawers Chest W98 x D60 x H96 cm. (Soldost) Coto : CLC 199 Price 34,000.- Special Price I9,900.-





2.

HILL GIRLEN

1. SEBASTIAN/3 3 Seater Sofa W218 x 004 x 1176 cm. Codo : CSF 676 Price 54,500.-

2. SEBASTIAN/2 2. Seater Sofa VI158 x D04 x 175 cm. Coco. CSI 675 Price 39.900.-Total Price 94.400.- Special Price 74,900.- (Per Sei)

LOUISE PHILIPPE/60 Round End Table WEOXDEOXH48 cm Code: CLT 410 Price 9,900.-

GUSTAVE/150 5 f. Bed W183xD214xH150 cm Code : CBD 144 Price 58,800.- Special Price 44,000.-





MADELAWS/150 5 fr. Bed W164 x D216 x H131 cm. (M164 x D216 x H131 cm. (M164 CO20 : C80 125 Price 39,900,-Special Price 24,000,-













### TIMELESS KITCHENS

Designing and creating superior kitchens that express excellent taste - the result of constant research into maximum quality crafting and distinctive appeal. The Marchi Group has always been outstanding for its research into structural and aexhetic perfection, creating kitchens with striking design and elegant style based on the time-honoured traditions of hand-made cabinetry... Resulting in kitchen furniture with a classical quality, that never becomes dated or out of stylewe are fully aware that our current life-style imposes a fenetic pace, where work and travel leave little time for the more important aspects of family life, enjoying time together and private moments for ourselves. For this reasonwe design kitchens for those who are not interested in the