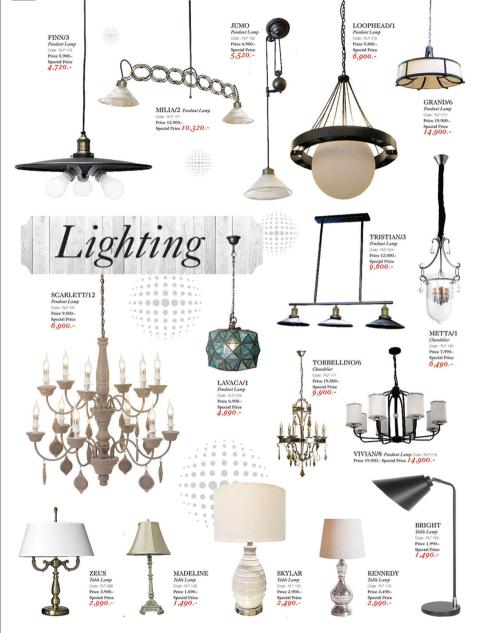

TIRI

Praditmanutham Store on Ekamai-Ramindra (near CDC) Tel: 0 2514 7123

BANGNA Store on Bangna-Trad Road., KM. 4.5 Tel: 02 136 3840

- W180 x D90 x H76 cm. Code : CTR 231 Price 24.900.-
- 2. HAMONA Dining Chair W44 x D54 x H83 cm. Code : CDC 281
- 3. ORE Dining Chair W47 x D55 x H89 cm. (Grey/Dark B Code : CDC 285 Price 2,990.-
- W170 x D47 x H77 cm. (Antique Black/Black, Black) Code : CLC 028 Price 19,900.-
- 5. FINN/3 Pendant Lamp Code: PLP 176 Price 5.900.-Special Price 4,720.-