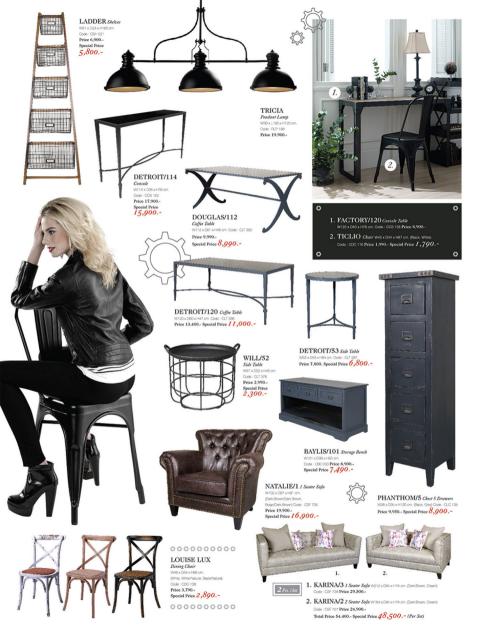

\*\*\*\*\*

- 1. MADELAWS/180 6 ft. Bed W194 x D217 x H130 cm. (Mhw) Code: C100 124 Price 44,900.-Special Price 35,920.-
- 2. LOUISE XV 3 Drawers Chest W88×D50×H95 cm. White Code : CLC 161 Price 29.000.-Special Price 19,900.-

CACHE/3 Screen W125 x D4 x H179 Gr. Code : CSN 013 Price 34.000.-Special Price 23,800.-

OWEEN/70 Oval Mirror W85 xH130 cm. Code : CMR 042 Price 9,500.- Special Price 7,900.-

HEART Night Table W53 x D50 x H79 cm. Code : CNT C55 Price 9,500.-Special Price 6,990.-

2 Pes./Set

LOUISE XV 3 Drawers Chest W98 x D60 x H96 cm. (Soldost) Coto : CLC 199 Price 34,000.- Special Price I9,900.-

2.

HILL GIRLEN

1. SEBASTIAN/3 3 Seater Sofa W218 x 004 x 1176 cm. Codo : CSF 676 Price 54,500.-

2. SEBASTIAN/2 2. Seater Sofa VI158 x D04 x 175 cm. Coco. CSI 675 Price 39.900.-Total Price 94.400.- Special Price 74,900.- (Per Sei)

LOUISE PHILIPPE/60 Round End Table WEOXDEOXH48 cm Code: CLT 410 Price 9,900.-