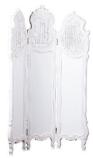

CACHE/3 Screen W125 x D4 x H179 Gr. Code : CSN 013 Price 34.000.-Special Price 23,800.-

OWEEN/70 Oval Mirror W85 xH130 cm. Code : CMR 042 Price 9,500.- Special Price 7,900.-

HEART Night Table W53 x D50 x H79 cm. Code : CNT C55 Price 9,500.-Special Price 6,990.-