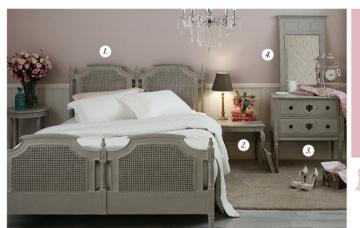

- 1. CELTIC/150 5 fr. Bed W164 x 0200 x H125 cm. Code : CBD 058 Price 29,900.-
- 2. AGUS/50 End Table W50 x D50 x H50 cm. (Grey, White, Natura) Code : CUT 247 Price 3,990.-
- 3. CELTIC Low Cabinet W80 x D40 x H80 cm. Codo : CLC 107 Price 12,900.-
- 4. CELTIC/60 Mirror W60 x D4 x H90 om. Code : CMR 027 Price 4,490.-