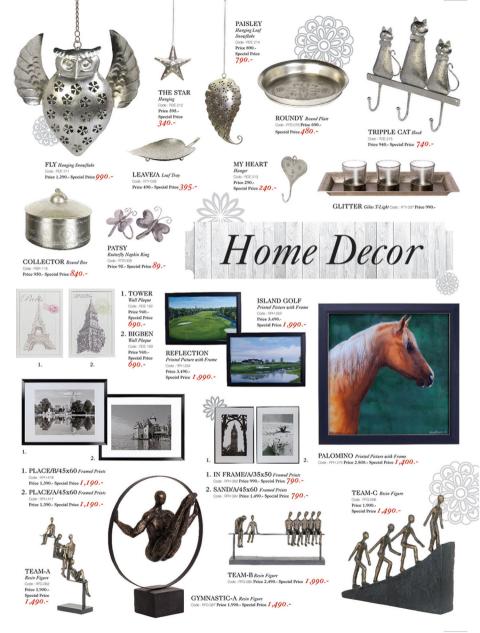

260.-

Special Price

199.-

Framed Mirror Code : RMF 127 Price 3,890 .- Special Price 2,720 .-

JEFFERSON/50x70 Mirror with Frame Code : RMF 105 Price 2,900 .- Special Price 1,990 .-

FREE : 5 Pos. Bed Sneet + Pllow + Bolster Pllow + Mathees Protector + Duvet