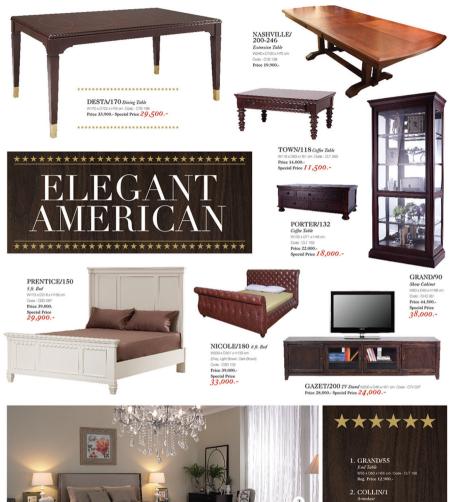

- 1. CELTIC/150 5 fr. Bed W164 x 0200 x H125 cm. Code : CBD 058 Price 29,900.-
- 2. AGUS/50 End Table W50 x D50 x H50 cm. (Grey, White, Natura) Code : CUT 247 Price 3,990.-
- 3. CELTIC Low Cabinet W80 x D40 x H80 cm. Codo : CLC 107 Price 12,900.-
- 4. CELTIC/60 Mirror W60 x D4 x H90 om. Code : CMR 027 Price 4,490.-

CHARLOTTE/150 5/f. Bed V165 x 0207 x H127 cm. When, Bedd Coose : GBD 040 Price 29,900.-Special Price 23,920.-

ISABEL Stand Mirror WEO X D7 X 147 DOm. (Mrbd) Codo: CAR Old Price 6,950. Special Price 5,490.-

ISABEL Coffee Table W00xD00xH41 cm. (Gray, Whith Natural, Buch Natural, Red) Code : CuT 061 Price 9.990.-Special Price 8,900.-

JULIET Chest with 2 drawer W120 x D40 x H75 cm. (MhtoNatural, BuoNatural) Code : CLC 048 Price 12,900.-Special Price 9,990.-

Price 6,400.- Special Price 4,900.-

- CYCLE/49 Side Table DIA49 x H59 cm. Code : CLT 383 Price 8,990.
- GARRETT/120 Cabinet W120 x D40 x H75 cm. Code : CLC 164 Price
- MURPHY/LEISURE Chair W71 x D85 x H77 cm. Code : CSF 828 Price 6.990.- Special Price 5,990

2 Pa. 1Set

3 Pas./Set

- CHANIA/69x90 Framed Mirror W89 x D2 x H80 cm. Code : RMF 112 Price 9,990.
- CHANIA/120 Console W120 x D42 x H82 cm. Code : CCS 141 Price 24,000.-

...

.

URBAN/3 3 Doors Wardrobe W199x D00 xH221 orn. Codo: UMD 001 Price 14,950.-URBAN/105 3.5.fr. Bed W113x D003 xH00 orn. Codo: LBD 017 Price 8,990.-Total Price 2,9,940.-

Special Price 19,900.-(Per Set)

URBAN/WOOD/4 4 Doors Wardrobe

W181 x D61 x H221 cm. (Mainut, Natural Oak) Coole : UND 005 Price 19,900.-URBAN/WOOD/180 6 ft. Bed W189 x D203 x H90 cm. (Mainut, Natural Oak)

W100 x D44 x H146 cm. (Msinut, Natural Osid

Total Price 38,840.- Special Price 29,900.- (Per Set)

.....

Come : LEO 014 Price 12,950.-URBAN/WOOD/A Dressing Table

Come IDT cost Price 5 990 -

FLINT/100 Coffee Table W100 x D100 x H48 cm. Code : CLJ 399

Special Price 9,450.-

Price 11,900.-

HANSON/120 TV Cabinet W120 x D40 x H45 cm. Come: CTV C61 Price 8,400.- Special Price 5,990.-

> ARON/180 6 ft. Bed W186 x 1214 x H125 cm. [Grey, Beige, Bue, Light Brown] Code : CBD 108 Price 19,900.- Special Price 16,900.-

Modern Chic

LUCIANA/80 Mirror Code : RMF 073 Price 9,900.-

- 1. ATHOS/3 Chandelier Code : RLP 135 Price 8,990.-

Total Price 53.900.- Special Price 44,900.- (Per Set)

- 3. DESTA/5 5 Drawer Chest W07 x D47 x H130 cm. Code : CLC 185 Price 39,500 .- Special Price 31,600 .-
- 4. MEMPHIS/114 Console W114 x D36 x H84 cm. Code : CCS 151 Price 19,500.

\*

2.

1. BRANTON/3 3 Seater Sofa W213 x D97 x H94 cm. Code: CSF 344 Price 29,900.-

2 Pcs./Set

4

2. BRANTON/2 2 Seater Sofa W154 y D97 y H91 cm Code: CSE 543 Price 24,900.-Total Price 54,800.

Special Price 47,000.- (Per Set)

GRAND/120 Coffee Table Price 26,900.- Special Price 19,900.-

### CANAS/100 Coffee Table W100 x D100 x H33 cm Code : O.T 287 Price 12,900.-Special Price 9,900.-

LORIC Corner Sofa W348 x D224 x H97 cm Price 58,000.-Special Price 49,000.-

3.

- W77 x D73 x H83 cm. (Purple/Dark Brown) Code : CSF 317 Price 12,900.-
- 3. KELTON/102 Coffee Table with 2 Stools W102 x D61 x H46 om. Code : CLT 167 Price 14.990.-

\*\*\*\*\*

- 1. MADELAWS/180 6 ft. Bed W194 x D217 x H130 cm. (Mhw) Code: C100 124 Price 44,900.-Special Price 35,920.-
- 2. LOUISE XV 3 Drawers Chest W88×D50×H95 cm. White Code : CLC 161 Price 29.000.-Special Price 19,900.-

CACHE/3 Screen W125 x D4 x H179 Gr. Code : CSN 013 Price 34.000.-Special Price 23,800.-

OWEEN/70 Oval Mirror W85 xH130 cm. Code : CMR 042 Price 9,500.- Special Price 7,900.-

HEART Night Table W53 x D50 x H79 cm. Code : CNT C55 Price 9,500.-Special Price 6,990.-

2 Pes./Set

LOUISE XV 3 Drawers Chest W98 x D60 x H96 cm. (Soldost) Coto : CLC 199 Price 34,000.- Special Price I9,900.-

2.

HILL GIRLEN

1. SEBASTIAN/3 3 Seater Sofa W218 x 004 x 1176 cm. Codo : CSF 676 Price 54,500.-

2. SEBASTIAN/2 2. Seater Sofa VI158 x D04 x 175 cm. Coco. CSI 675 Price 39.900.-Total Price 94.400.- Special Price 74,900.- (Per Sei)

LOUISE PHILIPPE/60 Round End Table WEOXDEOXH48 cm Code: CLT 410 Price 9,900.-

GUSTAVE/150 5 f. Bed W183xD214xH150 cm Code : CBD 144 Price 58,800.- Special Price 44,000.-

MADELAWS/150 5 fr. Bed W164 x D216 x H131 cm. (M164 x D216 x H131 cm. (M164 CO20 : C80 125 Price 39,900,-Special Price 24,000,-