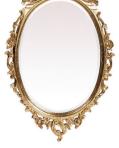

Modern Chic

LUCIANA/80 Mirror Code : RMF 073 Price 9,900.-

- 1. ATHOS/3 Chandelier Code : RLP 135 Price 8,990.-

Total Price 53.900.- Special Price 44,900.- (Per Set)

- 3. DESTA/5 5 Drawer Chest W07 x D47 x H130 cm. Code : CLC 185 Price 39,500 .- Special Price 31,600 .-
- 4. MEMPHIS/114 Console W114 x D36 x H84 cm. Code : CCS 151 Price 19,500.