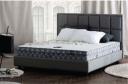

Modern Chic

LUCIANA/80 Mirror Code : RMF 073 Price 9,900.-

- 1. ATHOS/3 Chandelier Code : RLP 135 Price 8,990.-

Total Price 53.900.- Special Price 44,900.- (Per Set)

- 3. DESTA/5 5 Drawer Chest W07 x D47 x H130 cm. Code : CLC 185 Price 39,500 .- Special Price 31,600 .-
- 4. MEMPHIS/114 Console W114 x D36 x H84 cm. Code : CCS 151 Price 19,500.