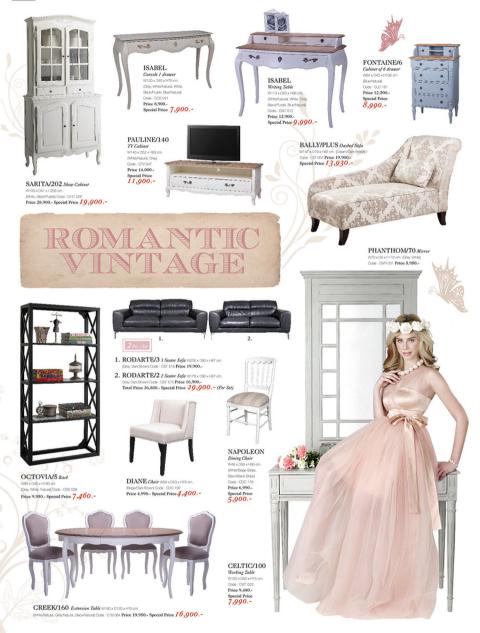

- 1. CELTIC/150 5 fr. Bed W164 x 0200 x H125 cm. Code : CBD 058 Price 29,900.-
- 2. AGUS/50 End Table W50 x D50 x H50 cm. (Grey, White, Natura) Code : CUT 247 Price 3,990.-
- 3. CELTIC Low Cabinet W80 x D40 x H80 cm. Codo : CLC 107 Price 12,900.-
- 4. CELTIC/60 Mirror W60 x D4 x H90 om. Code : CMR 027 Price 4,490.-

CHARLOTTE/150 5/f. Bed V165 x 0207 x H127 cm. When, Bedd Coose : GBD 040 Price 29,900.-Special Price 23,920.-

ISABEL Stand Mirror WEO X D7 X 147 DOm. (Mrbd) Codo: CAR Old Price 6,950. Special Price 5,490.-

ISABEL Coffee Table W00xD00xH41 cm. (Gray, Whith Natural, Buch Natural, Red) Code : CuT 061 Price 9.990.-Special Price 8,900.-

JULIET Chest with 2 drawer W120 x D40 x H75 cm. (MhtoNatural, BuoNatural) Code : CLC 048 Price 12,900.-Special Price 9,990.-

Price 6,400.- Special Price 4,900.-

- CYCLE/49 Side Table DIA49 x H59 cm. Code : CLT 383 Price 8,990.
- GARRETT/120 Cabinet W120 x D40 x H75 cm. Code : CLC 164 Price
- MURPHY/LEISURE Chair W71 x D85 x H77 cm. Code : CSF 828 Price 6.990.- Special Price 5,990

2 Pa. 1Set

3 Pas./Set

- CHANIA/69x90 Framed Mirror W89 x D2 x H80 cm. Code : RMF 112 Price 9,990.
- CHANIA/120 Console W120 x D42 x H82 cm. Code : CCS 141 Price 24,000.-

...

.

URBAN/3 3 Doors Wardrobe W199x D00 xH221 orn. Codo: UMD 001 Price 14,950.-URBAN/105 3.5.fr. Bed W113x D003 xH00 orn. Codo: LBD 017 Price 8,990.-Total Price 2,9,940.-