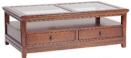

### CANAS/100 Coffee Table W100 x D100 x H33 cm Code : O.T 287 Price 12,900.-Special Price 9,900.-

LORIC Corner Sofa W348 x D224 x H97 cm Price 58,000.-Special Price 49,000.-

3.

- W77 x D73 x H83 cm. (Purple/Dark Brown) Code : CSF 317 Price 12,900.-
- 3. KELTON/102 Coffee Table with 2 Stools W102 x D61 x H46 om. Code : CLT 167 Price 14.990.-