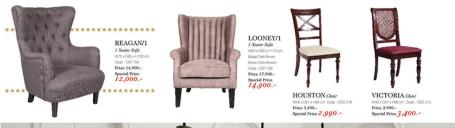

TRIPLE BUSH Picture Frame Price 1,400.-

THE LOVER Figure Price 1,900.-Special Price 1,520.-

LOONEY/1 Armchair

Balaa/Dady Brown Brown/Dady Brow

Code : CSF 726 Price 17,900.-

W80 x D90 x H110 cm.

Price 8,990.-Special Price 7,190.-