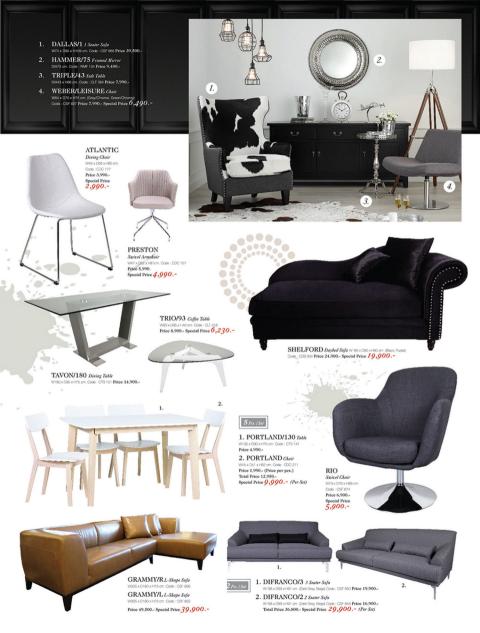

- 1. CELTIC/150 5 fr. Bed W164 x 0200 x H125 cm. Code : CBD 058 Price 29,900.-
- 2. AGUS/50 End Table W50 x D50 x H50 cm. (Grey, White, Natura) Code : CUT 247 Price 3,990.-
- 3. CELTIC Low Cabinet W80 x D40 x H80 cm. Codo : CLC 107 Price 12,900.-
- 4. CELTIC/60 Mirror W60 x D4 x H90 om. Code : CMR 027 Price 4,490.-

CHARLOTTE/150 5/f. Bed V165 x 0207 x H127 cm. When, Bedd Coose : GBD 040 Price 29,900.-Special Price 23,920.-

ISABEL Stand Mirror WEO X D7 X 147 DOm. (Mrbd) Codo: CAR Old Price 6,950. Special Price 5,490.-

ISABEL Coffee Table W00xD00xH41 cm. (Gray, Whith Natural, Buch Natural, Red) Code : CuT 061 Price 9.990.-Special Price 8,900.-

JULIET Chest with 2 drawer W120 x D40 x H75 cm. (MhtoNatural, BuoNatural) Code : CLC 048 Price 12,900.-Special Price 9,990.-

Price 6,400.- Special Price 4,900.-

- CYCLE/49 Side Table DIA49 x H59 cm. Code : CLT 383 Price 8,990.
- GARRETT/120 Cabinet W120 x D40 x H75 cm. Code : CLC 164 Price
- MURPHY/LEISURE Chair W71 x D85 x H77 cm. Code : CSF 828 Price 6.990.- Special Price 5,990

2 Pa. 1Set

3 Pas./Set

- CHANIA/69x90 Framed Mirror W89 x D2 x H80 cm. Code : RMF 112 Price 9,990.
- CHANIA/120 Console W120 x D42 x H82 cm. Code : CCS 141 Price 24,000.-

...

.

URBAN/3 3 Doors Wardrobe W199x D00 xH221 orn. Codo: UMD 001 Price 14,950.-URBAN/105 3.5.fr. Bed W113x D003 xH00 orn. Codo: LBD 017 Price 8,990.-Total Price 2,9,940.-

Special Price 19,900.-(Per Set)

URBAN/WOOD/4 4 Doors Wardrobe

W181 x D61 x H221 cm. (Mainut, Natural Oak) Coole : UND 005 Price 19,900.-URBAN/WOOD/180 6 ft. Bed W189 x D203 x H90 cm. (Mainut, Natural Oak)

W100 x D44 x H146 cm. (Msinut, Natural Osid

Total Price 38,840.- Special Price 29,900.- (Per Set)

.....

Come : LEO 014 Price 12,950.-URBAN/WOOD/A Dressing Table

Come IDT cost Price 5 990 -

FLINT/100 Coffee Table W100 x D100 x H48 cm. Code : CLJ 399

Special Price 9,450.-

Price 11,900.-

HANSON/120 TV Cabinet W120 x D40 x H45 cm. Come: CTV C61 Price 8,400.- Special Price 5,990.-

> ARON/180 6 ft. Bed W186 x 1214 x H125 cm. [Grey, Beige, Bue, Light Brown] Code : CBD 108 Price 19,900.- Special Price 16,900.-

Modern Chic

LUCIANA/80 Mirror Code : RMF 073 Price 9,900.-

- 1. ATHOS/3 Chandelier Code : RLP 135 Price 8,990.-

Total Price 53.900.- Special Price 44,900.- (Per Set)

- 3. DESTA/5 5 Drawer Chest W07 x D47 x H130 cm. Code : CLC 185 Price 39,500 .- Special Price 31,600 .-
- 4. MEMPHIS/114 Console W114 x D36 x H84 cm. Code : CCS 151 Price 19,500.

\*

2.

1. BRANTON/3 3 Seater Sofa W213 x D97 x H94 cm. Code: CSF 344 Price 29,900.-

2 Pcs./Set

4

2. BRANTON/2 2 Seater Sofa W154 y D97 y H91 cm Code: CSE 543 Price 24,900.-Total Price 54,800.

Special Price 47,000.- (Per Set)

GRAND/120 Coffee Table Price 26,900.- Special Price 19,900.-

### CANAS/100 Coffee Table W100 x D100 x H33 cm Code : O.T 287 Price 12,900.-Special Price 9,900.-

LORIC Corner Sofa W348 x D224 x H97 cm Price 58,000.-Special Price 49,000.-

3.

- W77 x D73 x H83 cm. (Purple/Dark Brown) Code : CSF 317 Price 12,900.-
- 3. KELTON/102 Coffee Table with 2 Stools W102 x D61 x H46 om. Code : CLT 167 Price 14.990.-