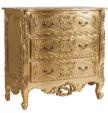

\*\*\*\*\*

- 1. MADELAWS/180 6 ft. Bed W194 x D217 x H130 cm. (Mhw) Code: C100 124 Price 44,900.-Special Price 35,920.-
- 2. LOUISE XV 3 Drawers Chest W88×D50×H95 cm. White Code : CLC 161 Price 29.000.-Special Price 19,900.-