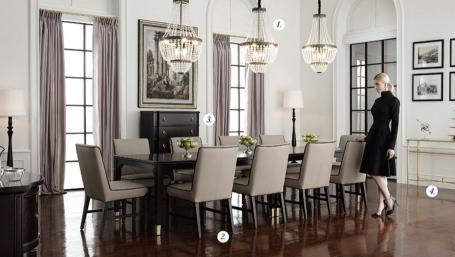

TIRI

Praditmanutham Store on Ekamai-Ramindra (near CDC) Tel: 0 2514 7123

BANGNA Store on Bangna-Trad Road., KM. 4.5 Tel: 02 136 3840

- W180 x D90 x H76 cm. Code : CTR 231 Price 24.900.-
- 2. HAMONA Dining Chair W44 x D54 x H83 cm. Code : CDC 281
- 3. ORE Dining Chair W47 x D55 x H89 cm. (Grey/Dark B Code : CDC 285 Price 2,990.-
- W170 x D47 x H77 cm. (Antique Black/Black, Black) Code : CLC 028 Price 19,900.-
- 5. FINN/3 Pendant Lamp Code: PLP 176 Price 5.900.-Special Price 4,720.-