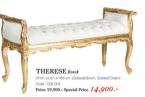

2. SEBASTIAN/2 2. Seater Sofa VI158 x D04 x 175 cm. Coco. CSI 675 Price 39.900.-Total Price 94.400.- Special Price 74,900.- (Per Sei)

LOUISE PHILIPPE/60 Round End Table WEOXDEOXH48 cm Code: CLT 410 Price 9,900.-