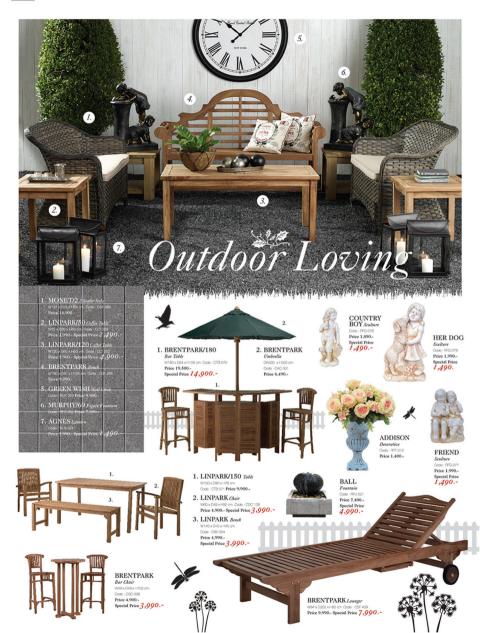

- 1. CELTIC/150 5 fr. Bed W164 x 0200 x H125 cm. Code : CBD 058 Price 29,900.-
- 2. AGUS/50 End Table W50 x D50 x H50 cm. (Grey, White, Natura) Code : CUT 247 Price 3,990.-
- 3. CELTIC Low Cabinet W80 x D40 x H80 cm. Codo : CLC 107 Price 12,900.-
- 4. CELTIC/60 Mirror W60 x D4 x H90 om. Code : CMR 027 Price 4,490.-

CHARLOTTE/150 5/f. Bed V165 x 0207 x H127 cm. When, Bedd Coose : GBD 040 Price 29,900.-Special Price 23,920.-

ISABEL Stand Mirror WEO X D7 X 147 DOm. (Mrbd) Codo: CAR Old Price 6,950. Special Price 5,490.-

ISABEL Coffee Table W00xD00xH41 cm. (Gray, Whith Natural, Buch Natural, Red) Code : CuT 061 Price 9.990.-Special Price 8,900.-

JULIET Chest with 2 drawer W120 x D40 x H75 cm. (MhtoNatural, BuoNatural) Code : CLC 048 Price 12,900.-Special Price 9,990.-

Price 6,400.- Special Price 4,900.-

- CYCLE/49 Side Table DIA49 x H59 cm. Code : CLT 383 Price 8,990.
- GARRETT/120 Cabinet W120 x D40 x H75 cm. Code : CLC 164 Price
- MURPHY/LEISURE Chair W71 x D85 x H77 cm. Code : CSF 828 Price 6.990.- Special Price 5,990

2 Pa. 1Set

3 Pas./Set

- CHANIA/69x90 Framed Mirror W89 x D2 x H80 cm. Code : RMF 112 Price 9,990.
- CHANIA/120 Console W120 x D42 x H82 cm. Code : CCS 141 Price 24,000.-

...

.

URBAN/3 3 Doors Wardrobe W199x D00 xH221 orn. Codo: UMD 001 Price 14,950.-URBAN/105 3.5.fr. Bed W113x D003 xH00 orn. Codo: LBD 017 Price 8,990.-Total Price 2,9,940.-