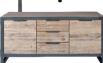

Mirror frame

Price 8,990.ecial Price 7,190.

FACTORY/79 Low Cabinet W160 x D45 x H79 cm. Code : CLC190 Price 34,000 .- Special Price 27,200.-

BAYLIS/105 Low Cabinet Code : CLC 193 Price 8,990.-