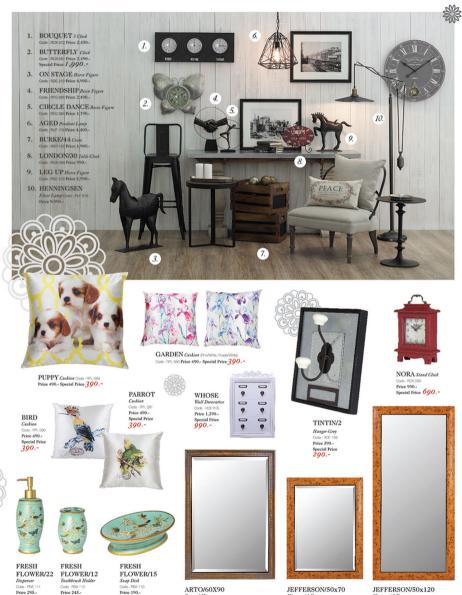

TRIPLE BUSH Picture Frame Price 1,400.-

THE LOVER Figure Price 1,900.-Special Price 1,520.-

LOONEY/1 Armchair

Balaa/Dady Brown Brown/Dady Brow

Code : CSF 726 Price 17,900.-

W80 x D90 x H110 cm.

Price 8,990.-Special Price 7,190.-

DAD AND DAUGHTER Figure Code : RFG 096 Price 2,900 .- Special Price 2,320 .-

> BIKE Bicycle Decoration Code : RDE 241 Price 2,950.-Special Price 2,360.-

CENTURY/79

NORISH Dinning Chair W46 x D61 x H92 cm Code : CDC 069 Price 4,990.-

Mirror frame

Price 8,990.ecial Price 7,190.

FACTORY/79 Low Cabinet W160 x D45 x H79 cm. Code : CLC190 Price 34,000 .- Special Price 27,200.-

BAYLIS/105 Low Cabinet Code : CLC 193 Price 8,990.-