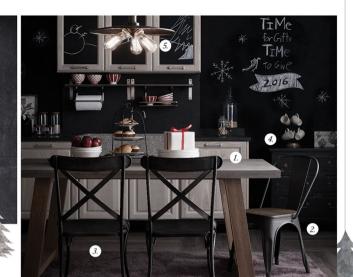

TIRI

Praditmanutham Store on Ekamai-Ramindra (near CDC) Tel: 0 2514 7123

BANGNA Store on Bangna-Trad Road., KM. 4.5 Tel: 02 136 3840

- W180 x D90 x H76 cm. Code : CTR 231 Price 24.900.-
- 2. HAMONA Dining Chair W44 x D54 x H83 cm. Code : CDC 281
- 3. ORE Dining Chair W47 x D55 x H89 cm. (Grey/Dark B Code : CDC 285 Price 2,990.-
- W170 x D47 x H77 cm. (Antique Black/Black, Black) Code : CLC 028 Price 19,900.-
- 5. FINN/3 Pendant Lamp Code: PLP 176 Price 5.900.-Special Price 4,720.-