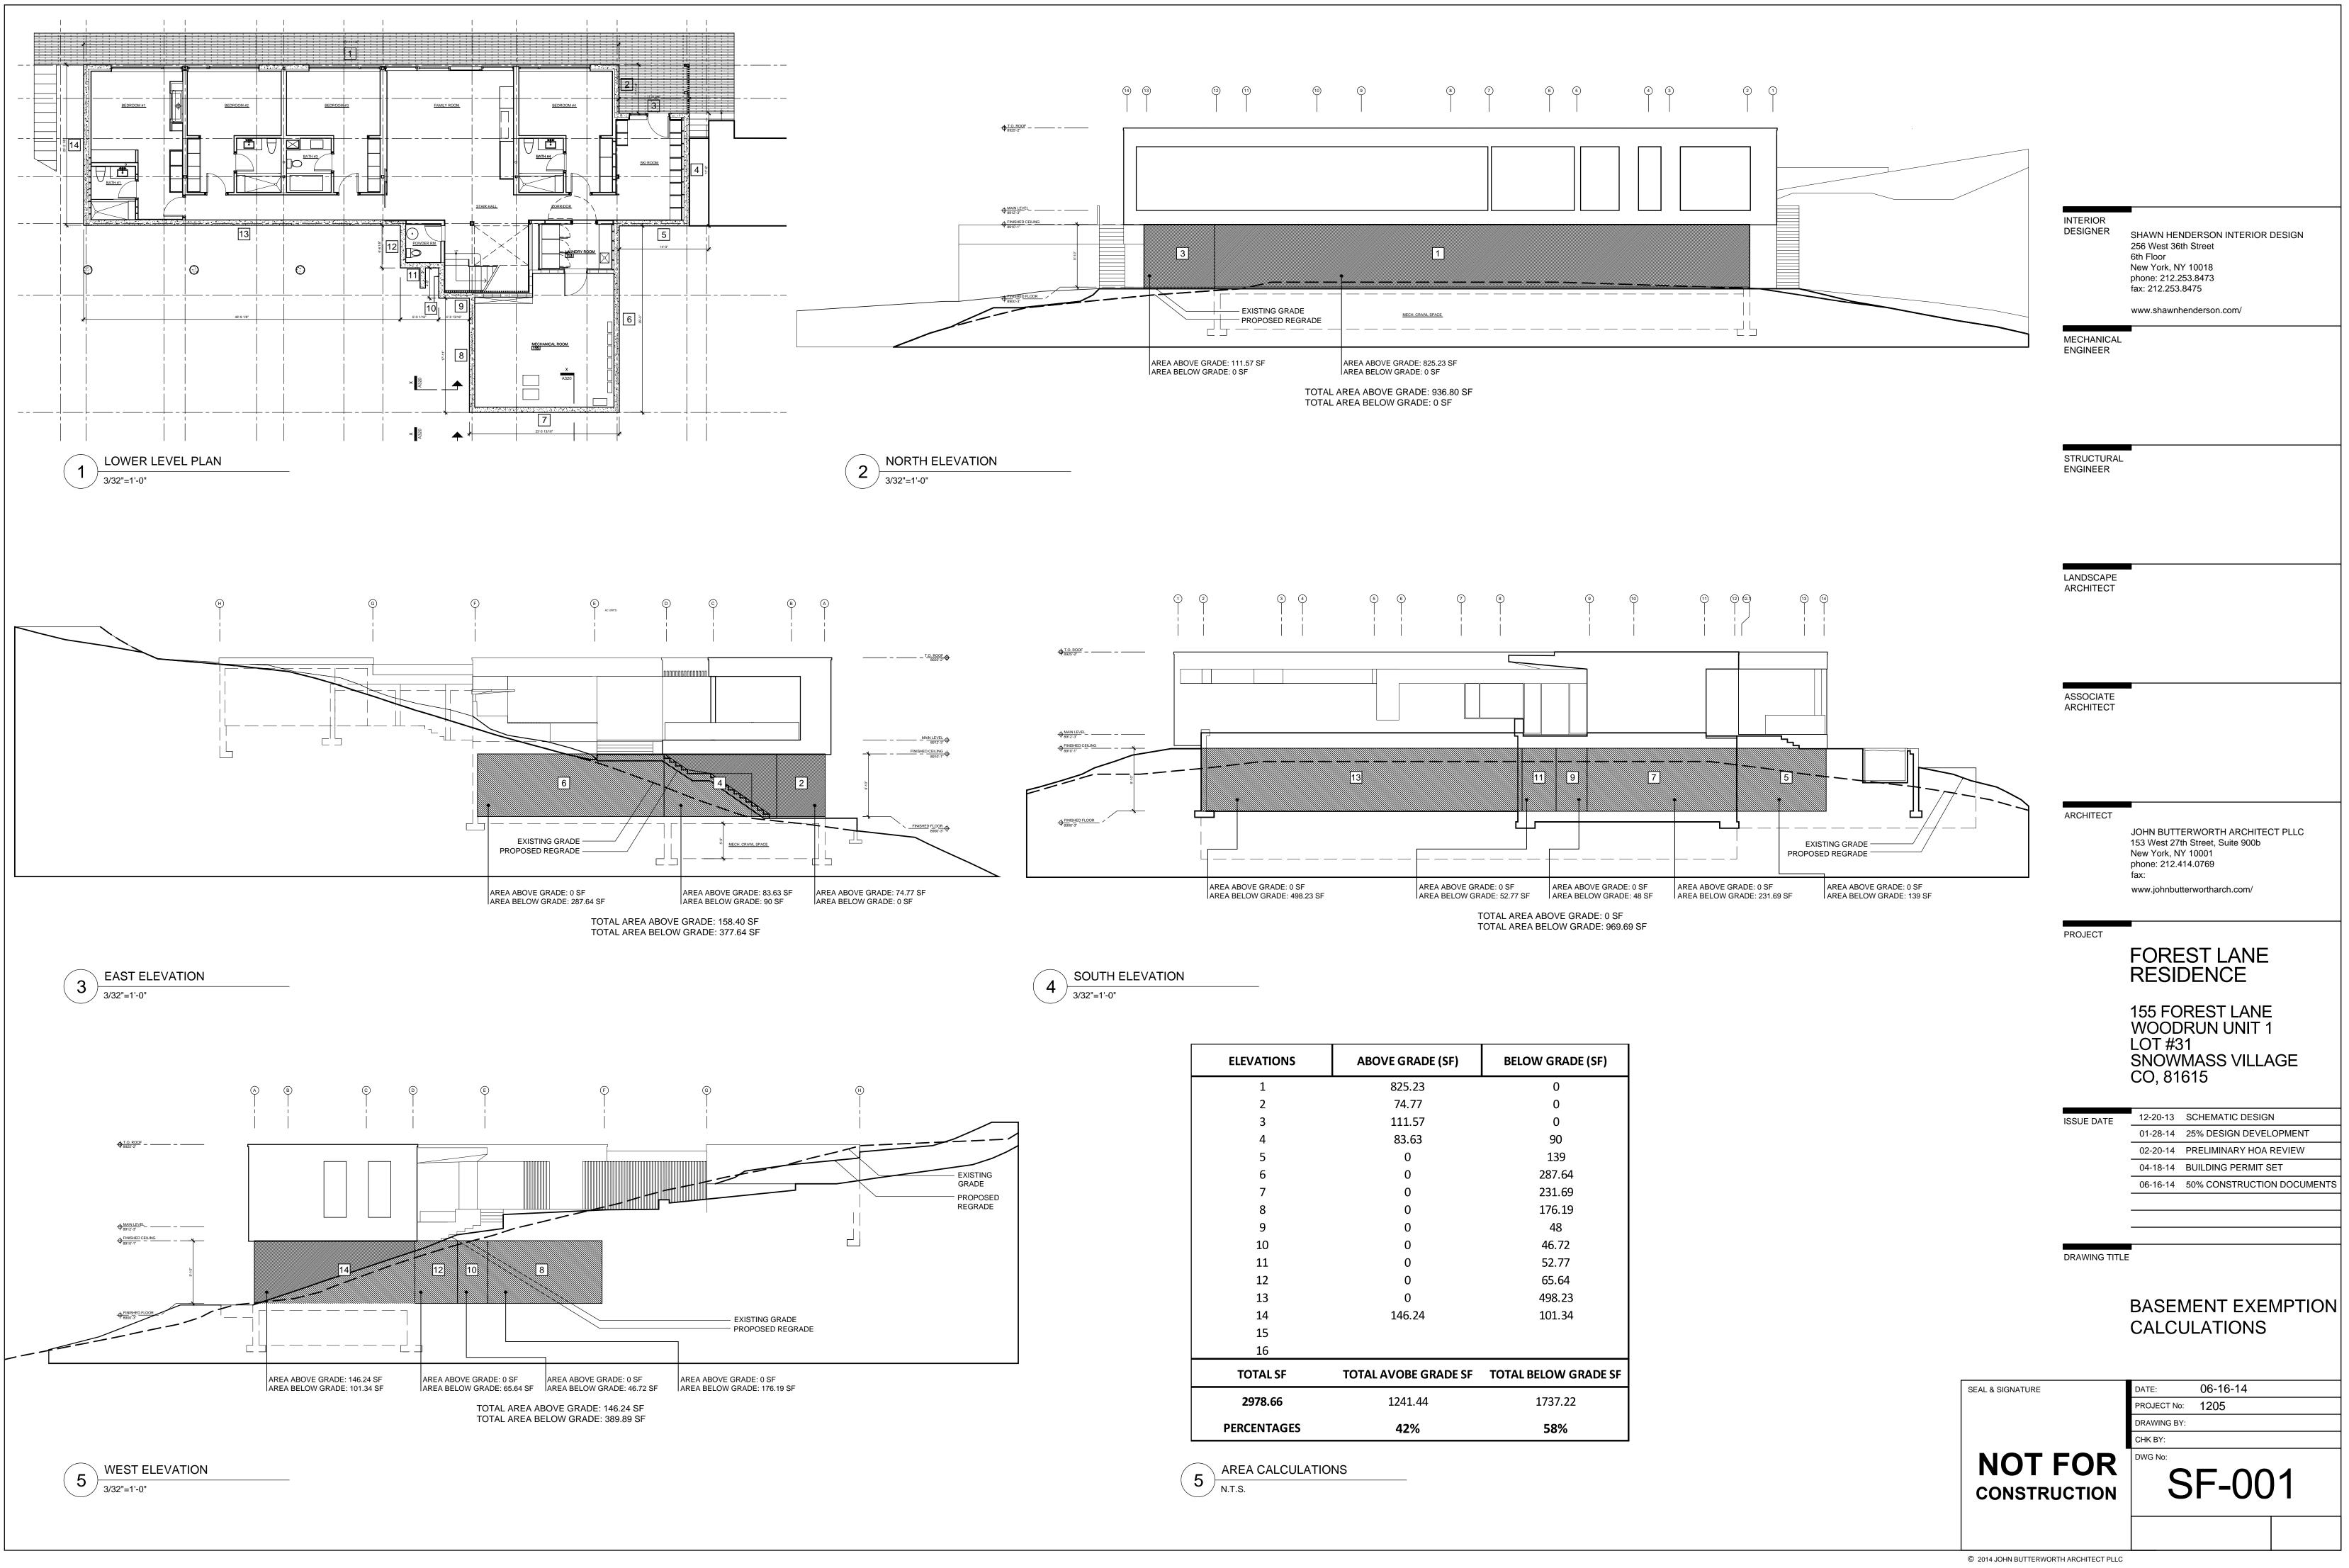

Excise Tax Basement Exemption Total Allowable

FAR CALCULATIONS 1 SCALE: 3/32" = 1'-0"

| 4584.40 |
|---------|
| 458.04  |
| 687.66  |
| 5726.10 |

|   |                  | TERIOR<br>ESIGNER    | SHAWN HENDERSON INTERIOR DESIGN<br>256 West 36th Street<br>6th Floor<br>New York, NY 10018<br>phone: 212.253.8473<br>fax: 212.253.8475<br>www.shawnhenderson.com/  |
|---|------------------|----------------------|--------------------------------------------------------------------------------------------------------------------------------------------------------------------|
|   |                  | ECHANICAL<br>NGINEER |                                                                                                                                                                    |
|   |                  | TRUCTURAL<br>NGINEER |                                                                                                                                                                    |
|   |                  | ANDSCAPE<br>RCHITECT | -                                                                                                                                                                  |
|   |                  | SSOCIATE<br>RCHITECT |                                                                                                                                                                    |
|   | AI               | RCHITECT             | JOHN BUTTERWORTH ARCHITECT PLLC<br>153 West 27th Street, Suite 900b<br>New York, NY 10001<br>phone: 212.414.0769<br>fax:<br>www.johnbutterwortharch.com/           |
|   | Pf               | ROJECT               | FOREST LANE<br>RESIDENCE<br>155 FOREST LANE<br>WOODRUN UNIT 1                                                                                                      |
|   | IS               | SUE DATE             | LOT #31<br>SNOWMASS VILLAGE<br>CO, 81615<br>12-20-13 SCHEMATIC DESIGN<br>01-28-14 25% DESIGN DEVELOPMENT                                                           |
|   |                  |                      | 01-28-14     25% DESIGN DEVELOPMENT       02-20-14     PRELIMINARY HOA REVIEW       04-18-14     BUILDING PERMIT SET       06-16-14     50% CONSTRUCTION DOCUMENTS |
|   | DI               | RAWING TITLE         | FAR CALCULATIONS                                                                                                                                                   |
| [ |                  | - 1                  | DATE: 06-16-14                                                                                                                                                     |
|   | SEAL & SIGNATURE |                      | PROJECT No: 1205                                                                                                                                                   |
|   |                  |                      | DRAWING BY:                                                                                                                                                        |
|   |                  |                      | CHK BY:<br>DWG No:                                                                                                                                                 |
|   | NOT F            |                      | FAR-001                                                                                                                                                            |