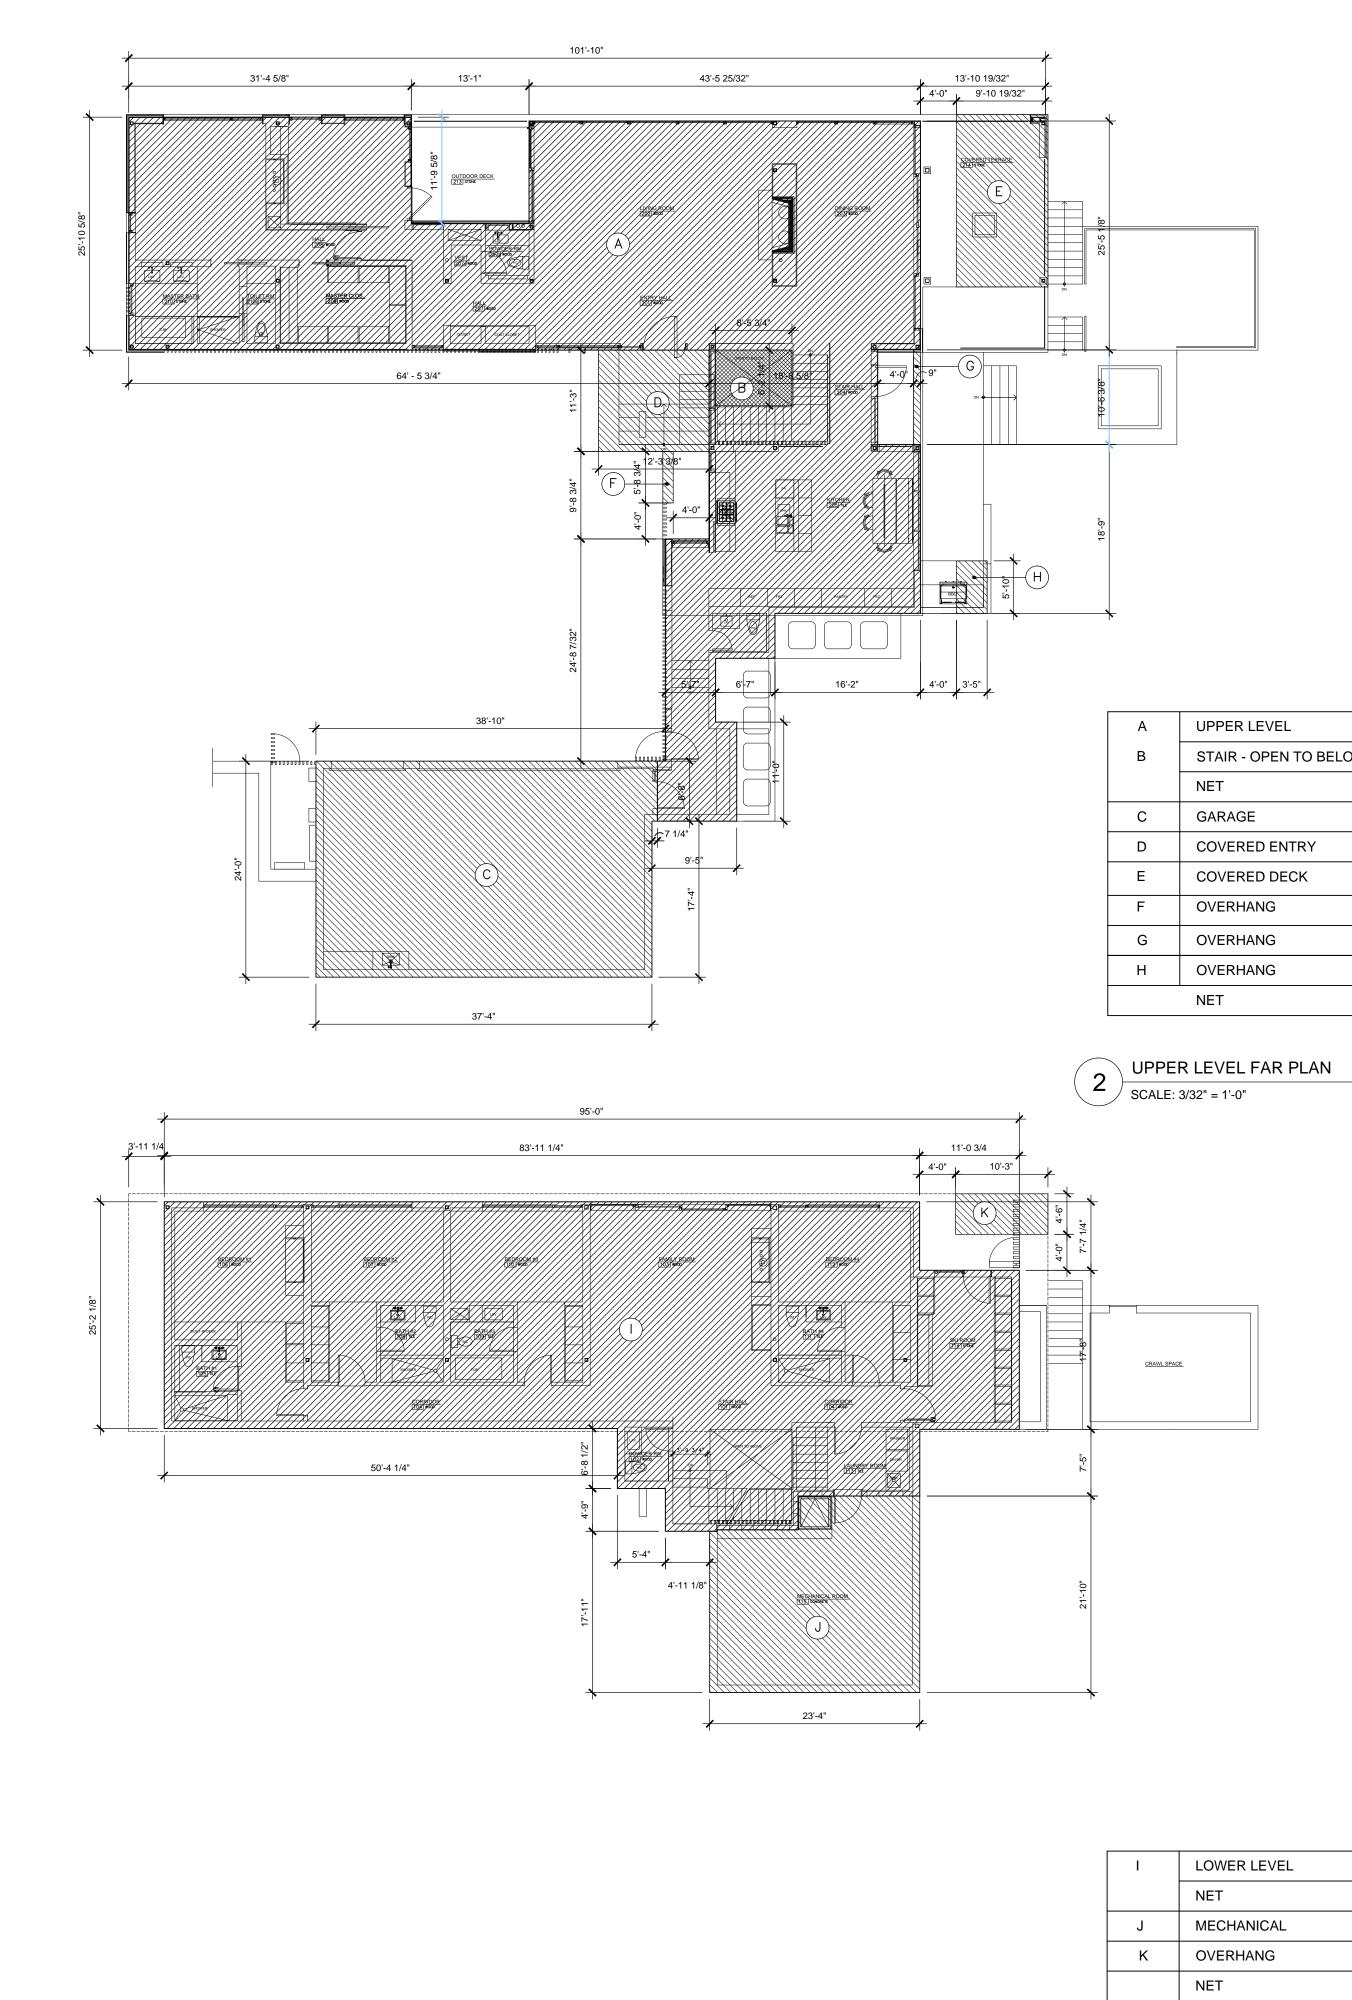

## 3 LOWER LEVEL FAR PLAN SCALE: 3/32" = 1'-0"

| I | LOWER LEVEL | 2612.75 |       |         |
|---|-------------|---------|-------|---------|
|   | NET         | 2612.75 |       | 2612.75 |
| J | MECHANICAL  | 472.50  |       | 0       |
| К | OVERHANG    | 46.20   | x .50 | 23.10   |
|   | NET         |         |       | 2635.85 |

| A | UPPER LEVEL           | 2973.80 |       |         |
|---|-----------------------|---------|-------|---------|
| В | STAIR - OPEN TO BELOW | - 52.40 |       |         |
|   | NET                   | 2921.40 |       | 2921.40 |
| С | GARAGE                | 900.00  |       | 0       |
| D | COVERED ENTRY         | 138.20  |       | 0       |
| E | COVERED DECK          | 194.60  | x .50 | 97.30   |
| F | OVERHANG              | 6.50    | x .50 | 3.25    |
| G | OVERHANG              | 7.90    | x .50 | 3.95    |
| н | OVERHANG              | 20.00   | x .50 | 10.00   |
|   | NET                   |         |       | 3035.90 |

|                               | BUTTERWORTH ARCHITECT PLLC |          | APRIL | 18, 2014 |
|-------------------------------|----------------------------|----------|-------|----------|
| KEY                           | BUILDING AREA              | GROSS    |       | FAR      |
| А                             | UPPER LEVEL                | 2973.80  |       |          |
| В                             | STAIR - OPEN TO BELOW      | - 52.40  |       |          |
|                               | NET                        | 2921.40  |       | 2921.40  |
| I                             | LOWER LEVEL                | 2612.75  |       |          |
|                               | NET                        | 2612.75  |       | 2612.75  |
|                               | LIVING TOTAL               |          |       | 5534.15  |
| С                             | GARAGE                     | 900.00   |       | 0        |
|                               | (900 sf exempt)            |          |       |          |
| D                             | COVERED ENTRY              | 138.20   |       | 0        |
|                               | (160 sf exempt)            |          |       |          |
| Е                             | COVERED DECK               | 97.30    |       | 97.30    |
| F                             | OVERHANG                   | 3.25     |       | 3.25     |
| G                             | OVERHANG                   | 3.95     |       | 3.95     |
| Н                             | OVERHANG                   | 10.00    |       | 10.00    |
| J                             | MECHANICAL                 | 472.50   |       | 0        |
| К                             | OVERHANG                   | 23.10    |       | 23.10    |
|                               |                            |          | TOTAL | 5671.75  |
|                               |                            |          |       |          |
| Allowable Building Area (FAR) |                            |          |       |          |
| Lot Are                       | a                          | 45804.00 |       |          |
| Base                          | (0.10:1 FAR)               | 4584.40  |       |          |