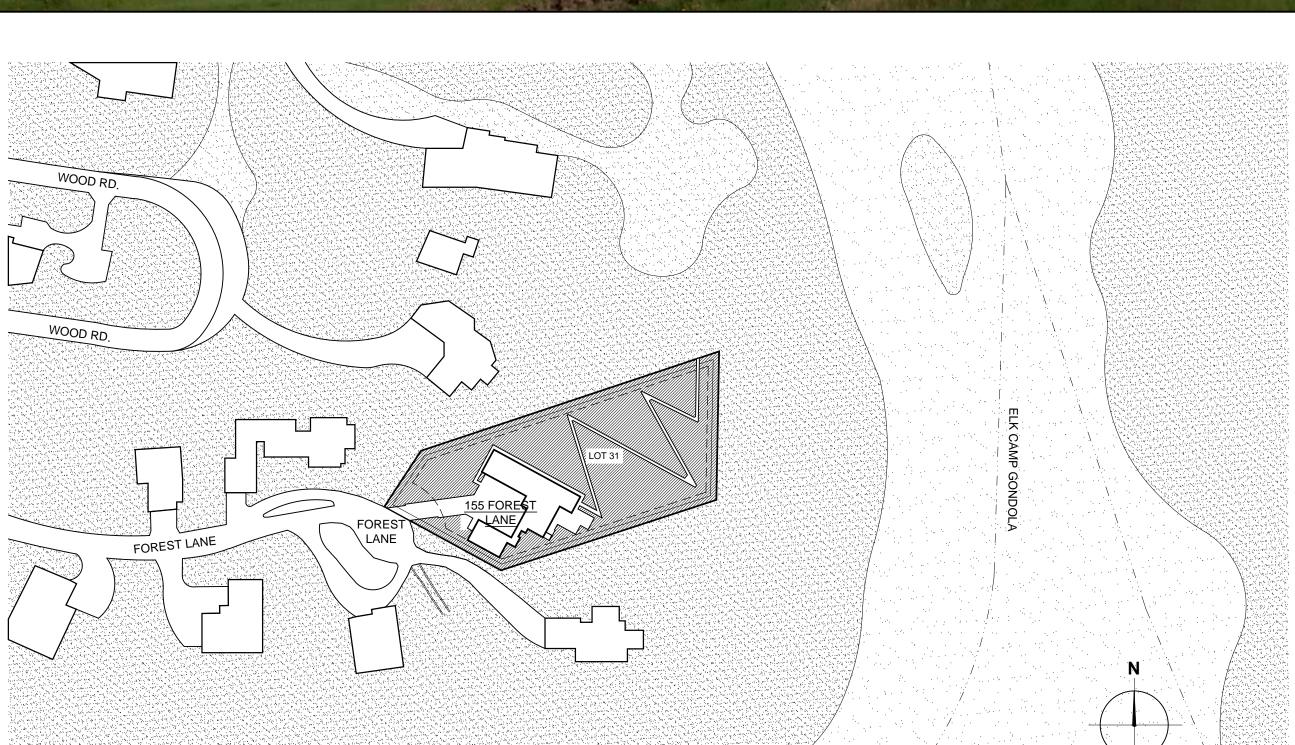

#### **PROPERTY DESCRIPTION:**

LOT 31, WOODRUN UNIT ONE, ACCORDING TO THE PLAT FILED DECEMBER 21, 1966, IN PLAT BOOK 3 AT PAGE 116, AS RECEPTION NO. 126197. TOWN OF SNOWMASS VILLAGE, COUNTY OF PITKIN, STATE COLORADO.

#### **PROPERTY ADDRESS:**

155 FOREST LANE SNOWMASS VILLAGE, COLORADO 81615

INTERIOR

DESIGNER

SHAWN HENDERSON INTERIOR DESIGN

256 West 36th Street

New York, NY 10018 phone: 212.253.8473 , fax: 212.253.8475

6th Floor

DRAWING TITLE

SITE PLAN