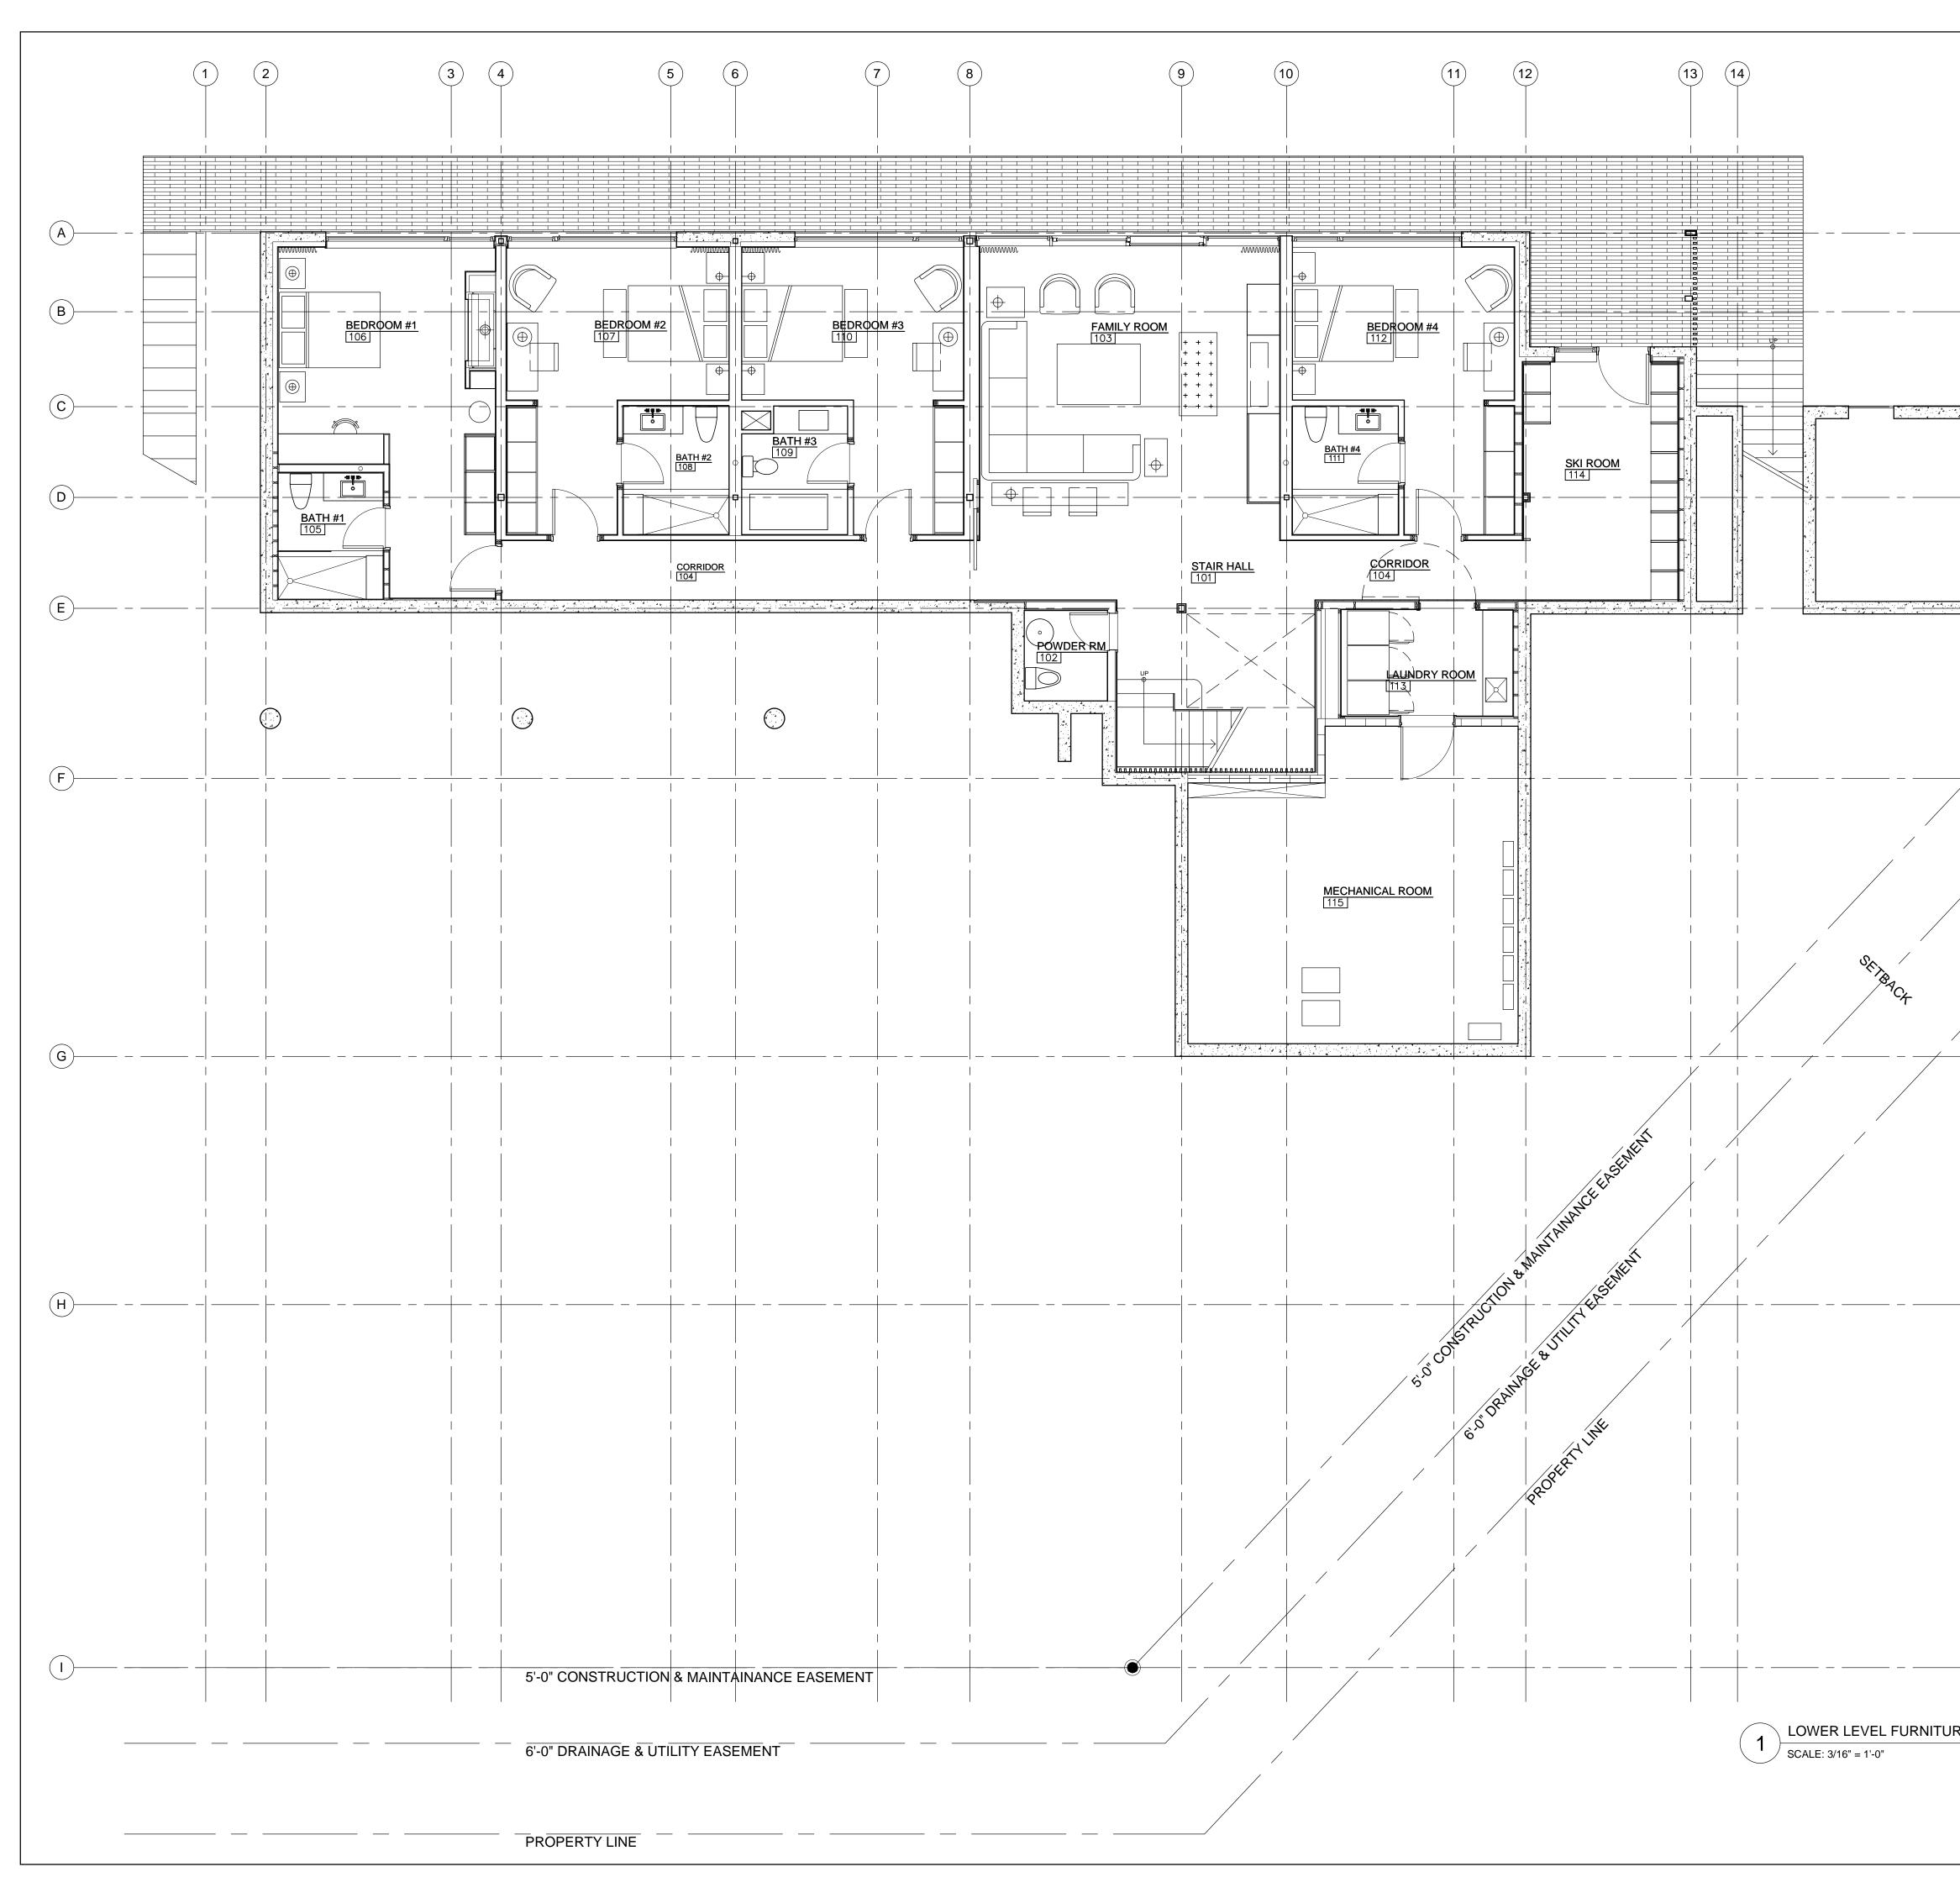

|                | INTERIOR<br>DESIGNER    | SHAWN HENDERSON INTERIOR DESIGN<br>256 West 36th Street<br>6th Floor<br>New York, NY 10018<br>phone: 212.253.8473<br>fax: 212.253.8475                   |
|----------------|-------------------------|----------------------------------------------------------------------------------------------------------------------------------------------------------|
|                | MECHANICAL              | www.shawnhenderson.com/                                                                                                                                  |
|                | ENGINEER                |                                                                                                                                                          |
|                | STRUCTURAL<br>ENGINEER  |                                                                                                                                                          |
|                | LANDSCAPE<br>ARCHITECT  |                                                                                                                                                          |
|                | ASSOCIATE<br>ARCHITECT  |                                                                                                                                                          |
|                | ARCHITECT               | JOHN BUTTERWORTH ARCHITECT PLLC<br>153 West 27th Street, Suite 900b<br>New York, NY 10001<br>phone: 212.414.0769<br>fax:<br>www.johnbutterwortharch.com/ |
|                | PROJECT                 | FOREST LANE<br>RESIDENCE                                                                                                                                 |
|                |                         | 155 FOREST LANE<br>WOODRUN UNIT 1<br>LOT #31<br>SNOWMASS VILLAGE<br>CO, 81615                                                                            |
|                | ISSUE DATE              | 12-20-13SCHEMATIC DESIGN01-28-1425% DESIGN DEVELOPMENT02-20-14PRELIMINARY HOA REVIEW04-18-14BUILDING PERMIT SET06-16-1450% CONSTRUCTION DOCUMENTS        |
|                | DRAWING TITL            |                                                                                                                                                          |
|                |                         | LOWER LEVEL<br>FURNITURE LAYOUT                                                                                                                          |
| N<br>RE LAYOUT |                         | DATE: 06-16-14<br>PROJECT No: 1205<br>DRAWING BY:<br>CHK BY:<br>DWG No:                                                                                  |
|                | NOT FOR<br>CONSTRUCTION | DWG NO:<br>A-151.00                                                                                                                                      |