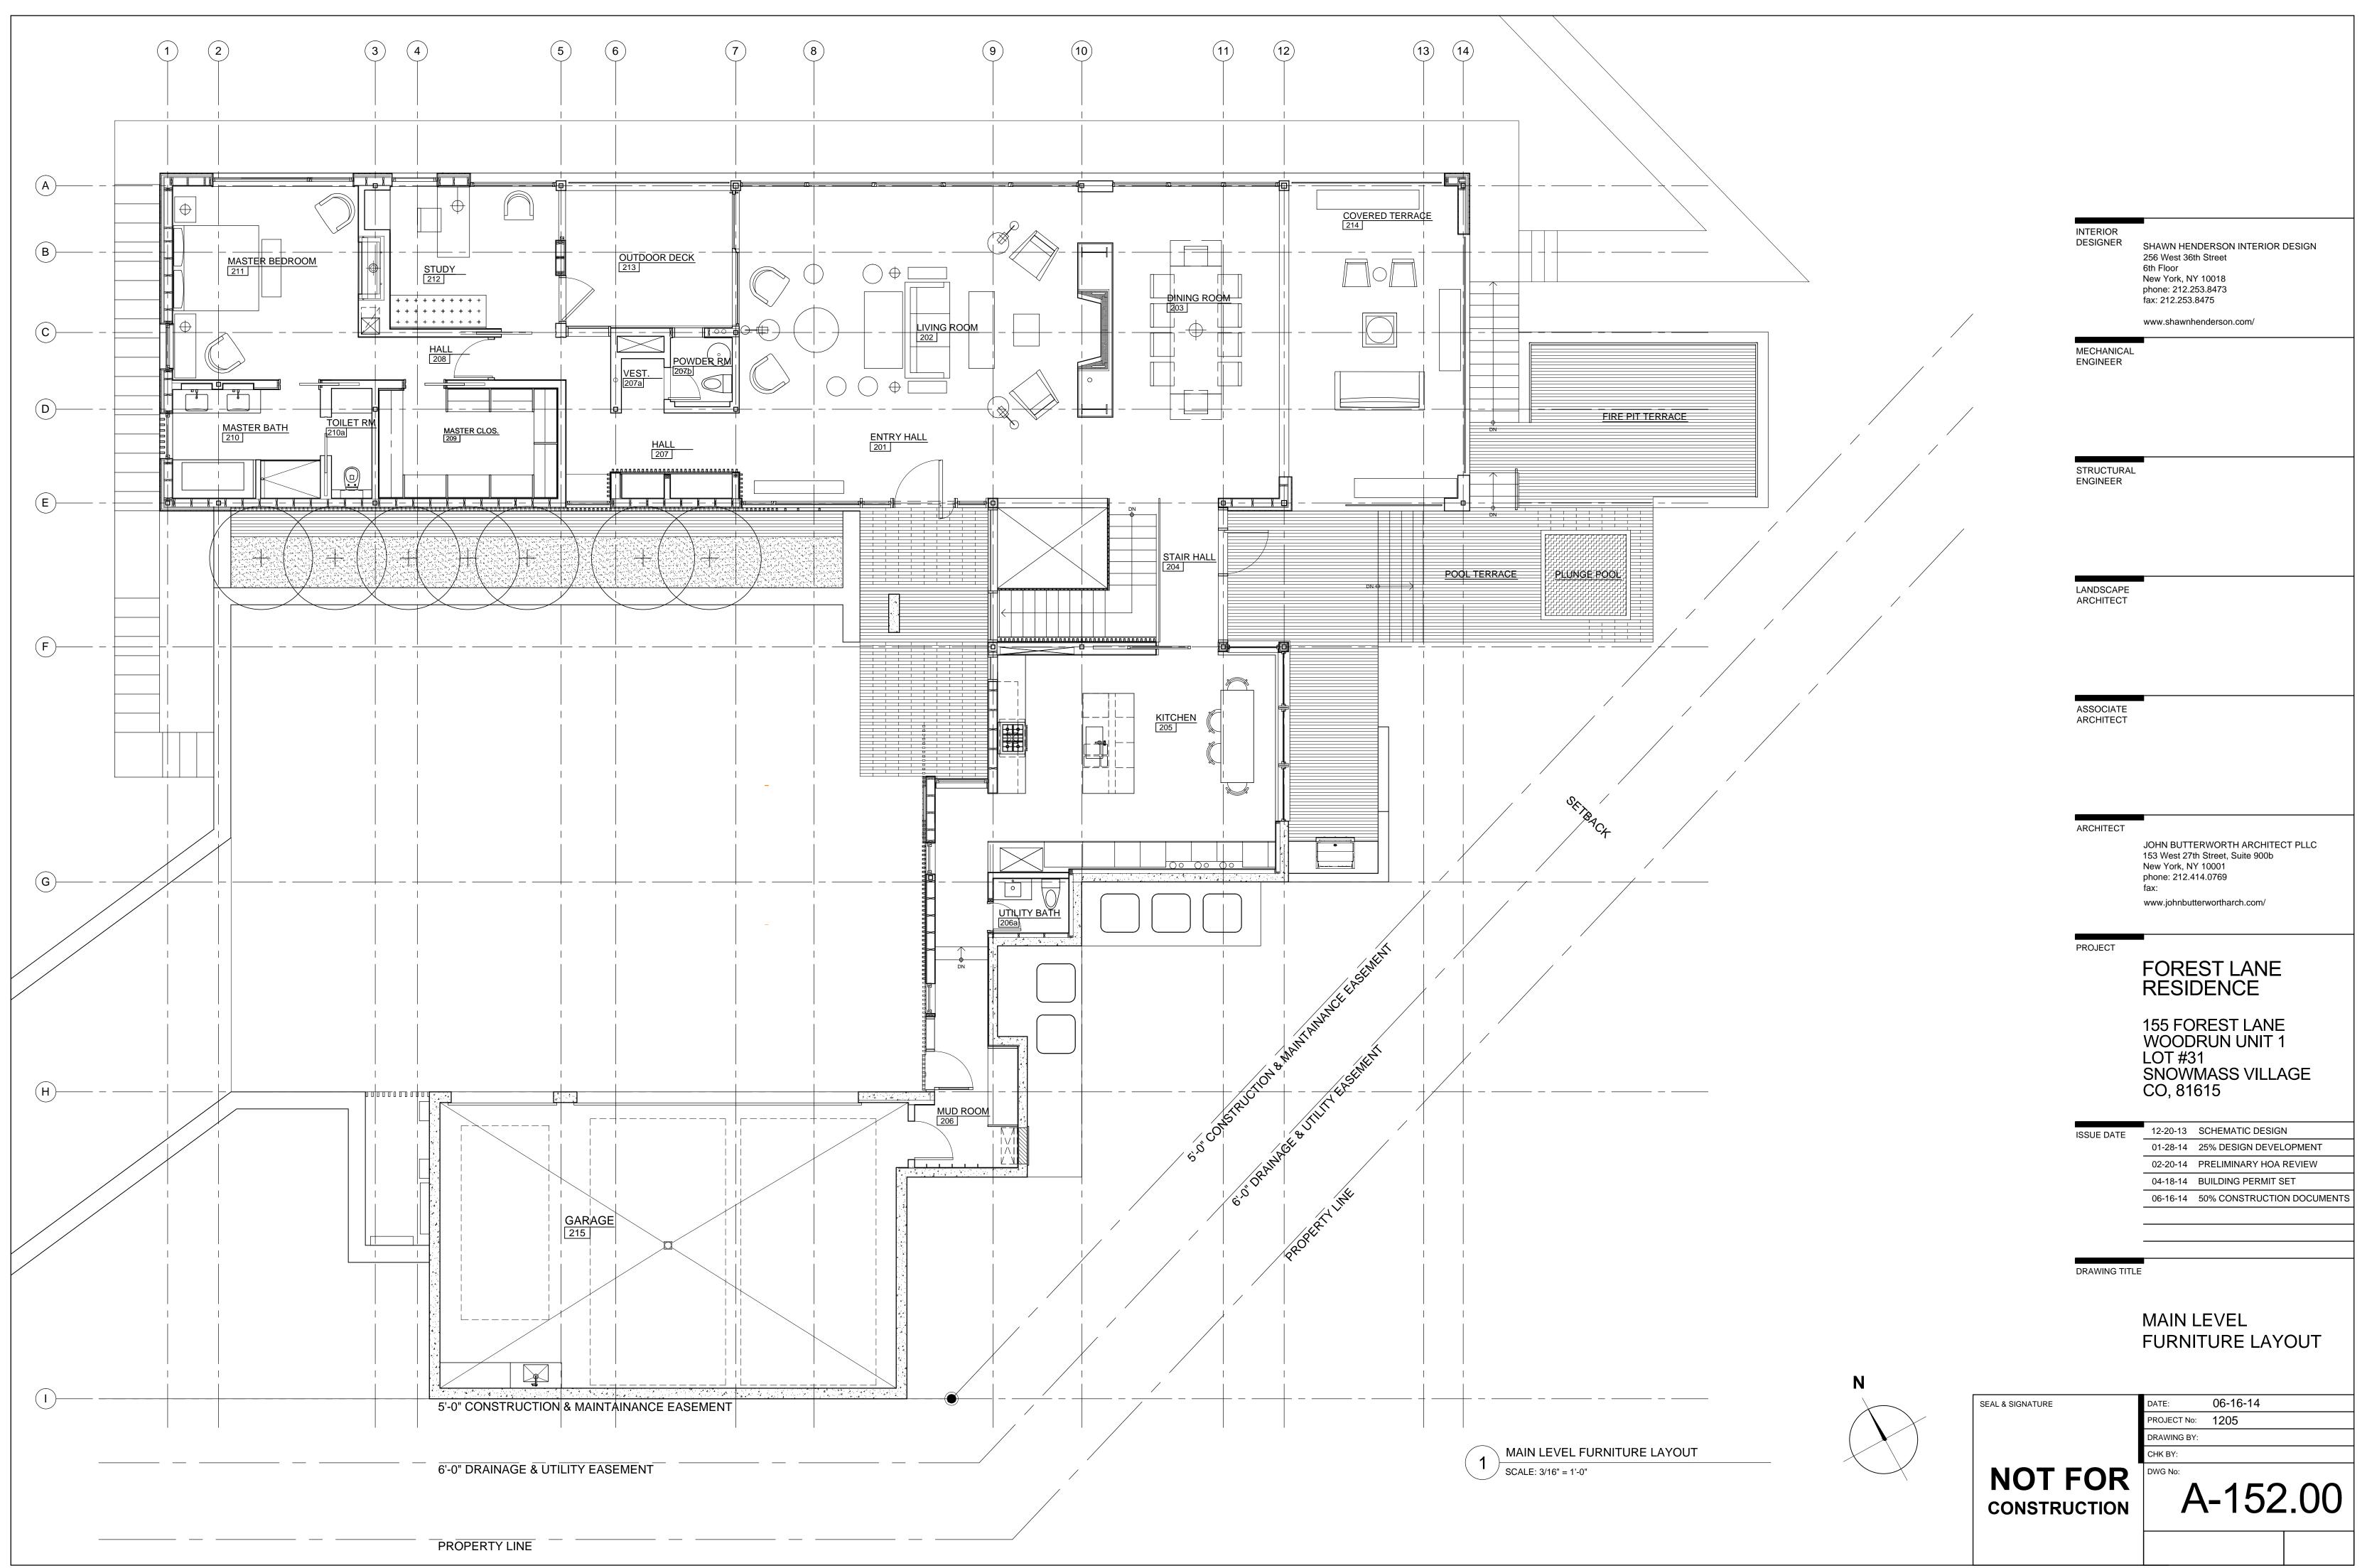

# FOREST LANE RESIDENCE 50% CONSTRUCTION DOCUMENTS 06-16-14

| INTER<br>DESIG      | GNER S<br>2<br>6<br>N<br>P<br>fa | SHAWN HENDERSON INTERIOR DESIGN<br>256 West 36th Street<br>3th Floor<br>Jew York, NY 10018<br>hone: 212.253.8473<br>ax: 212.253.8475<br>vww.shawnhenderson.com/ |
|---------------------|----------------------------------|-----------------------------------------------------------------------------------------------------------------------------------------------------------------|
| MECH<br>ENGI        | IANICAL<br>NEER                  |                                                                                                                                                                 |
| STRU<br>ENGI        | CTURAL<br>NEER                   |                                                                                                                                                                 |
|                     | SCAPE<br>IITECT                  |                                                                                                                                                                 |
|                     | OCIATE                           |                                                                                                                                                                 |
| ARCH                | 1<br>N<br>p<br>fa                | OHN BUTTERWORTH ARCHITECT PLLC<br>53 West 27th Street, Suite 900b<br>Jew York, NY 10001<br>hone: 212.414.0769<br>ax:<br>vww.johnbutterwortharch.com/            |
| PROJ                | F<br>F<br>L                      | FOREST LANE<br>RESIDENCE<br>155 FOREST LANE<br>WOODRUN UNIT 1<br>LOT #31<br>SNOWMASS VILLAGE<br>CO, 81615                                                       |
| ISSUE               | DATE                             | 12-20-13SCHEMATIC DESIGN01-28-1425% DESIGN DEVELOPMENT02-20-14PRELIMINARY HOA REVIEW04-18-14BUILDING PERMIT SET06-16-1450% CONSTRUCTION DOCUMENTS               |
| DRAW                |                                  | COVER SHEET                                                                                                                                                     |
| SEAL & SIGNATURE    | _                                | DATE: 06-16-14 PROJECT No: 1205                                                                                                                                 |
|                     |                                  | DRAWING BY:                                                                                                                                                     |
| NOT FC<br>CONSTRUCT | )R                               | снк ву:<br>dwg no:<br><b>G-000.00</b>                                                                                                                           |