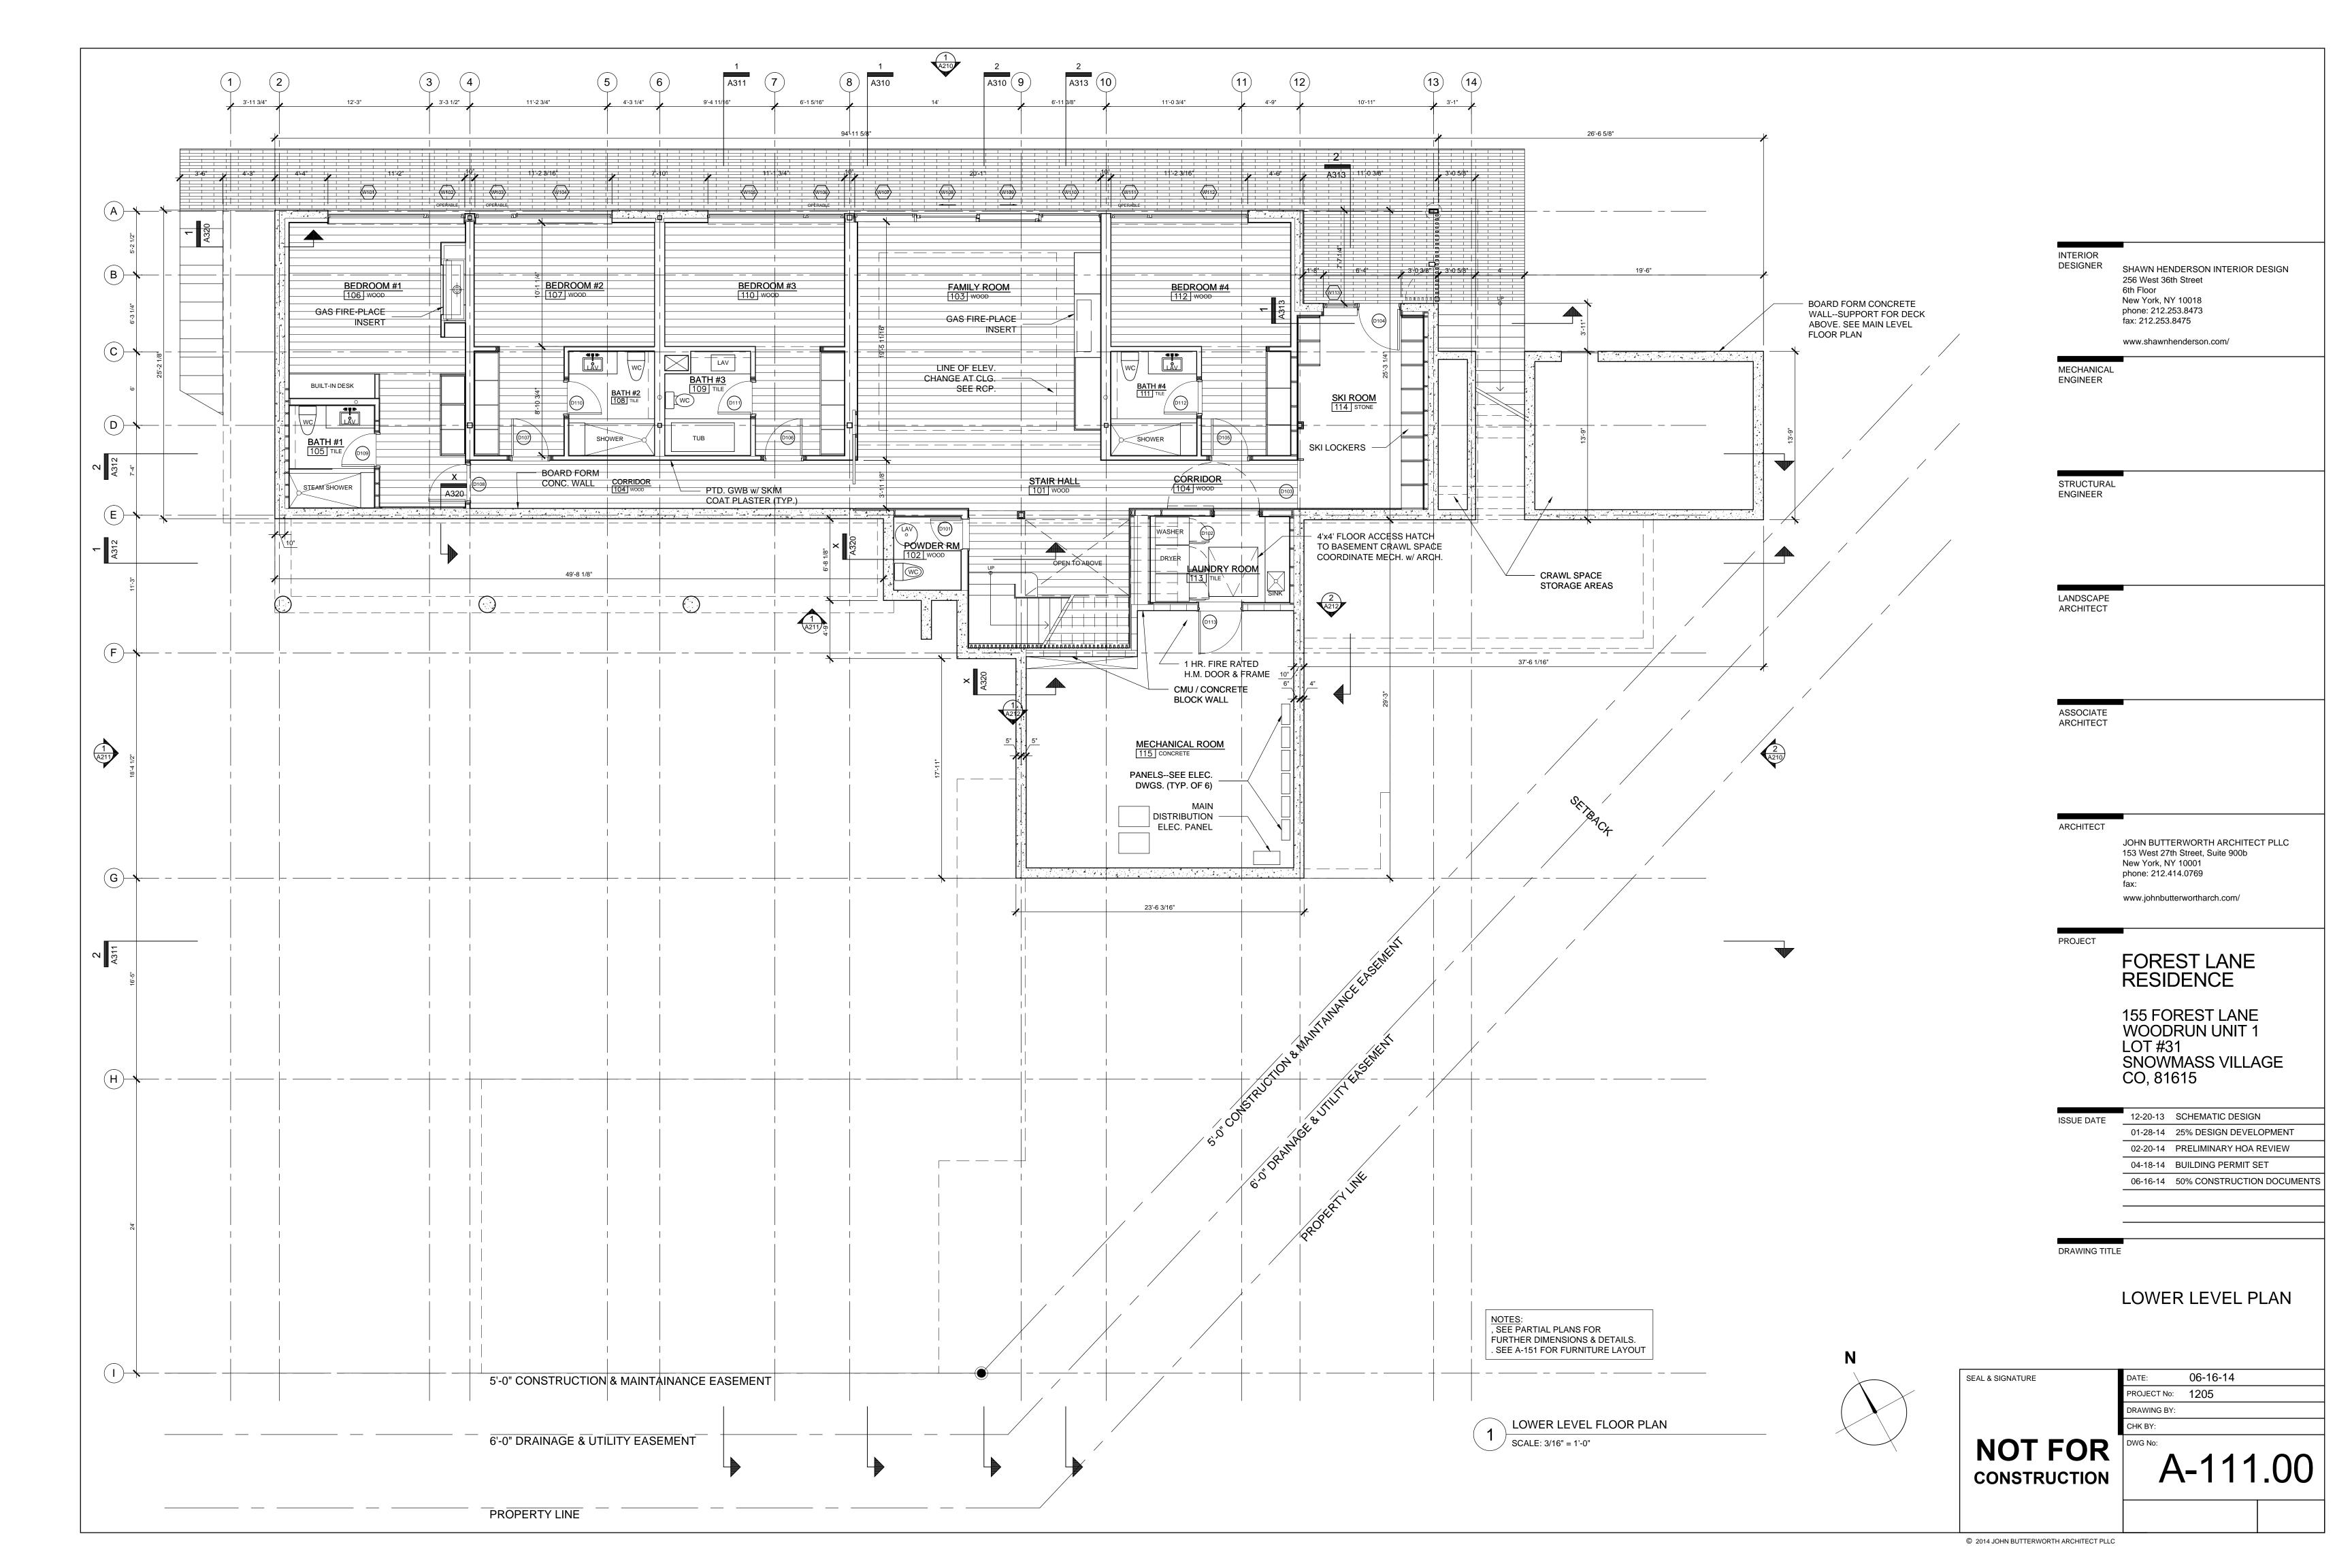

|
|                                                  |                        | 02-20-14 PRELIMINARY HOA REVIEW                                                                                  |
|                                                  |                        | 04-18-14 BUILDING PERMIT SET                                                                                     |
|                                                  |                        | 06-16-14 50% CONSTRUCTION DOCUMENTS                                                                              |

INTERIOR

DESIGNER

SHAWN HENDERSON INTERIOR DESIGN

256 West 36th Street

New York, NY 10018 phone: 212.253.8473 , fax: 212.253.8475

6th Floor

DRAWING TITLE

SITE PLAN









|                | INTERIOR<br>DESIGNER    | SHAWN HENDERSON INTERIOR DESIGN<br>256 West 36th Street<br>6th Floor<br>New York, NY 10018<br>phone: 212.253.8473<br>fax: 212.253.8475                   |
|----------------|-------------------------|----------------------------------------------------------------------------------------------------------------------------------------------------------|
|                | MECHANICAL              | www.shawnhenderson.com/                                                                                                                                  |
|                | ENGINEER                |