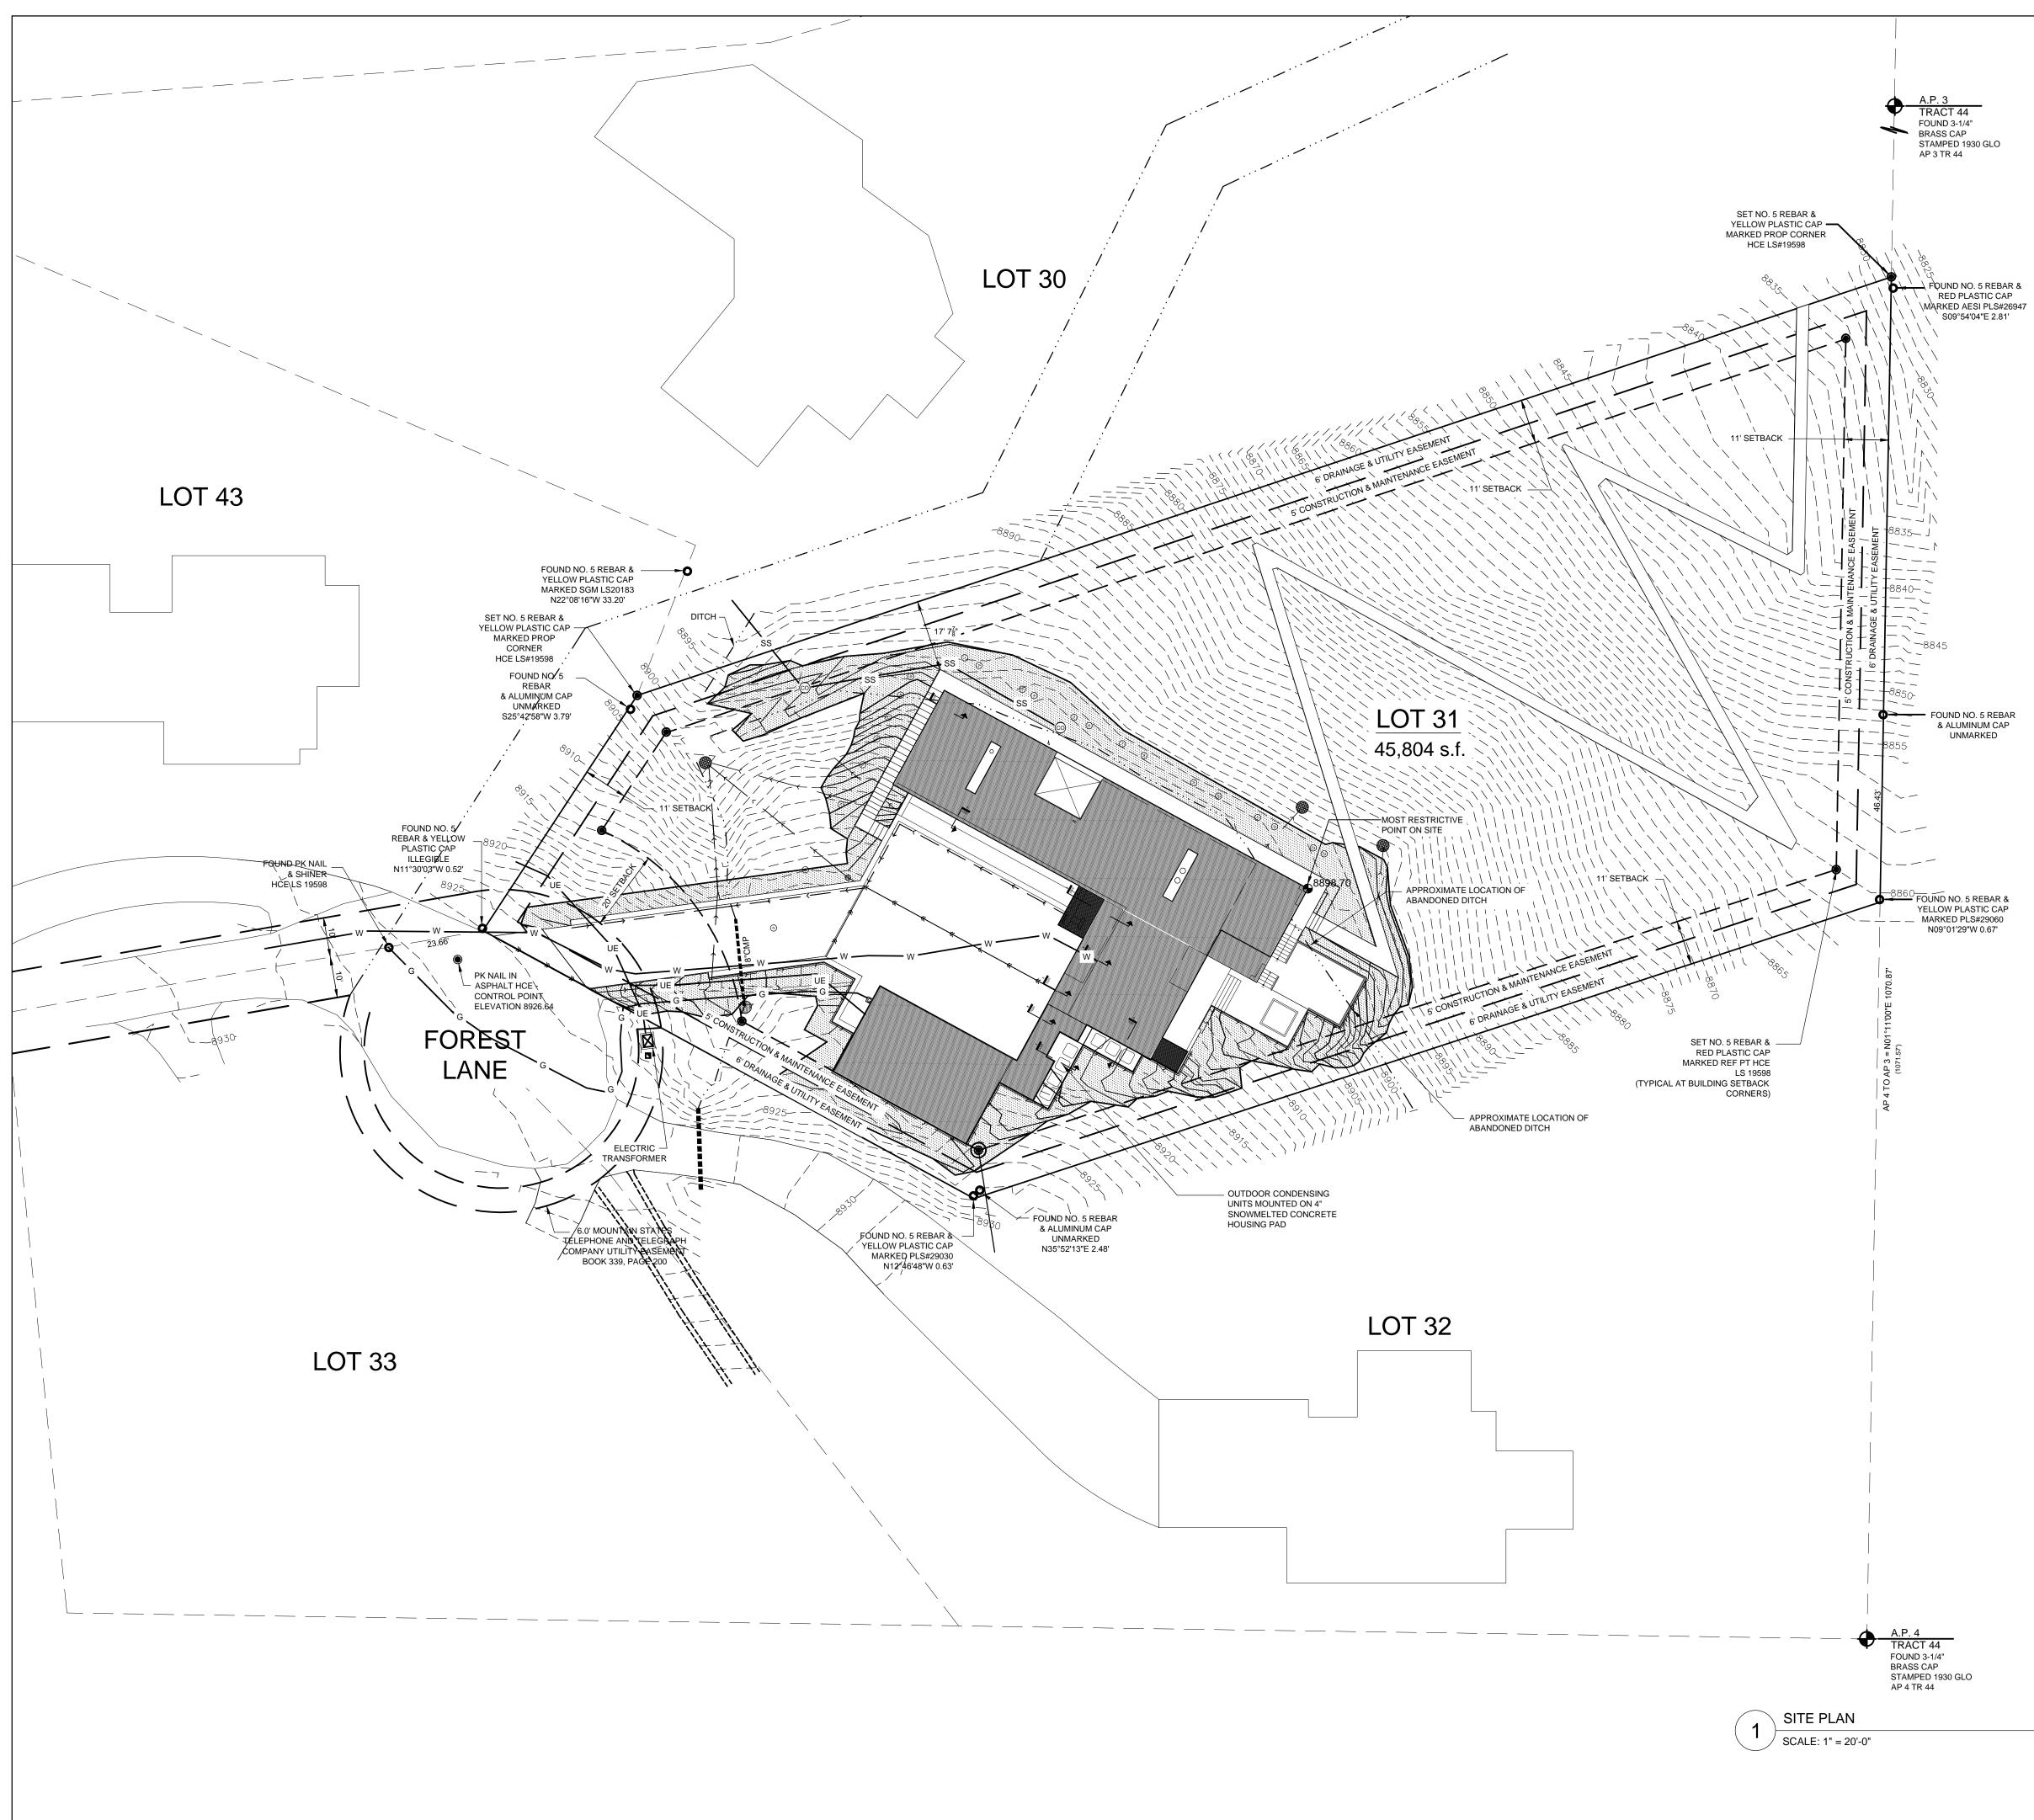

#### LEGEND

| GAS LOCATION                            |
|-----------------------------------------|
|                                         |
|                                         |
|                                         |
|                                         |
| $\longrightarrow$ PERFORATED DRAIN TILE |
|                                         |
| — — — — EXISTING CONTOUR LINES          |
| PROPOSED CONTOUR LINES                  |
|                                         |

#### NOTES

- 1. INFORMATION FOR THIS S BASED FROM THE IMPROV SURVEY PLAT BY HIGH CO ENGINEERING, INC. INCLUE SUBMITTAL.
- 2. ACCORDING TO THE RECO LOT 31 CONTAINS 45,804 SC

|                                                  |                        | www.shawnhenderson.com/                                                                                          |
|--------------------------------------------------|------------------------|------------------------------------------------------------------------------------------------------------------|
| R LINES<br>DUR LINES                             | MECHANICAL<br>ENGINEER |                                                                                                                  |
|                                                  |                        |                                                                                                                  |
| SITE PLAN IS<br>VEMENT<br>DUNTRY<br>IDED IN THIS | STRUCTURAL             |                                                                                                                  |
|                                                  | ENGINEER               |                                                                                                                  |
| ORDED PLAT<br>SQUARE FEET                        |                        |                                                                                                                  |
|                                                  | LANDSCAPE              |                                                                                                                  |
|                                                  | ARCHITECT              |                                                                                                                  |
|                                                  |                        |                                                                                                                  |
|                                                  |                        |                                                                                                                  |
|                                                  | ASSOCIATE<br>ARCHITECT |                                                                                                                  |
|                                                  |                        |                                                                                                                  |
|                                                  |                        |                                                                                                                  |
|                                                  | ARCHITECT              | JOHN BUTTERWORTH ARCHITECT PLLC<br>153 West 27th Street, Suite 900b<br>New York, NY 10001<br>phone: 212.414.0769 |
|                                                  |                        | fax:<br>www.johnbutterwortharch.com/                                                                             |
|                                                  | PROJECT                |                                                                                                                  |
|                                                  |                        | FOREST LANE<br>RESIDENCE                                                                                         |
|                                                  |                        | 155 FOREST LANE<br>WOODRUN UNIT 1<br>LOT #31<br>SNOWMASS VILLAGE                                                 |
|                                                  |                        | CO, 81615                                                                                                        |
|                                                  | ISSUE DATE             | 12-20-13 SCHEMATIC DESIGN                                                                                        |
|                                                  |                        | 01-28-14 25% DESIGN DEVELOPMENT                                                                                  |
|                                                  |                        | 02-20-14 PRELIMINARY HOA REVIEW                                                                                  |
|                                                  |                        | 04-18-14 BUILDING PERMIT SET                                                                                     |
|                                                  |                        | 06-16-14 50% CONSTRUCTION DOCUMENTS                                                                              |

INTERIOR

DESIGNER

SHAWN HENDERSON INTERIOR DESIGN

256 West 36th Street

New York, NY 10018 phone: 212.253.8473 , fax: 212.253.8475

6th Floor

DRAWING TITLE

SITE PLAN