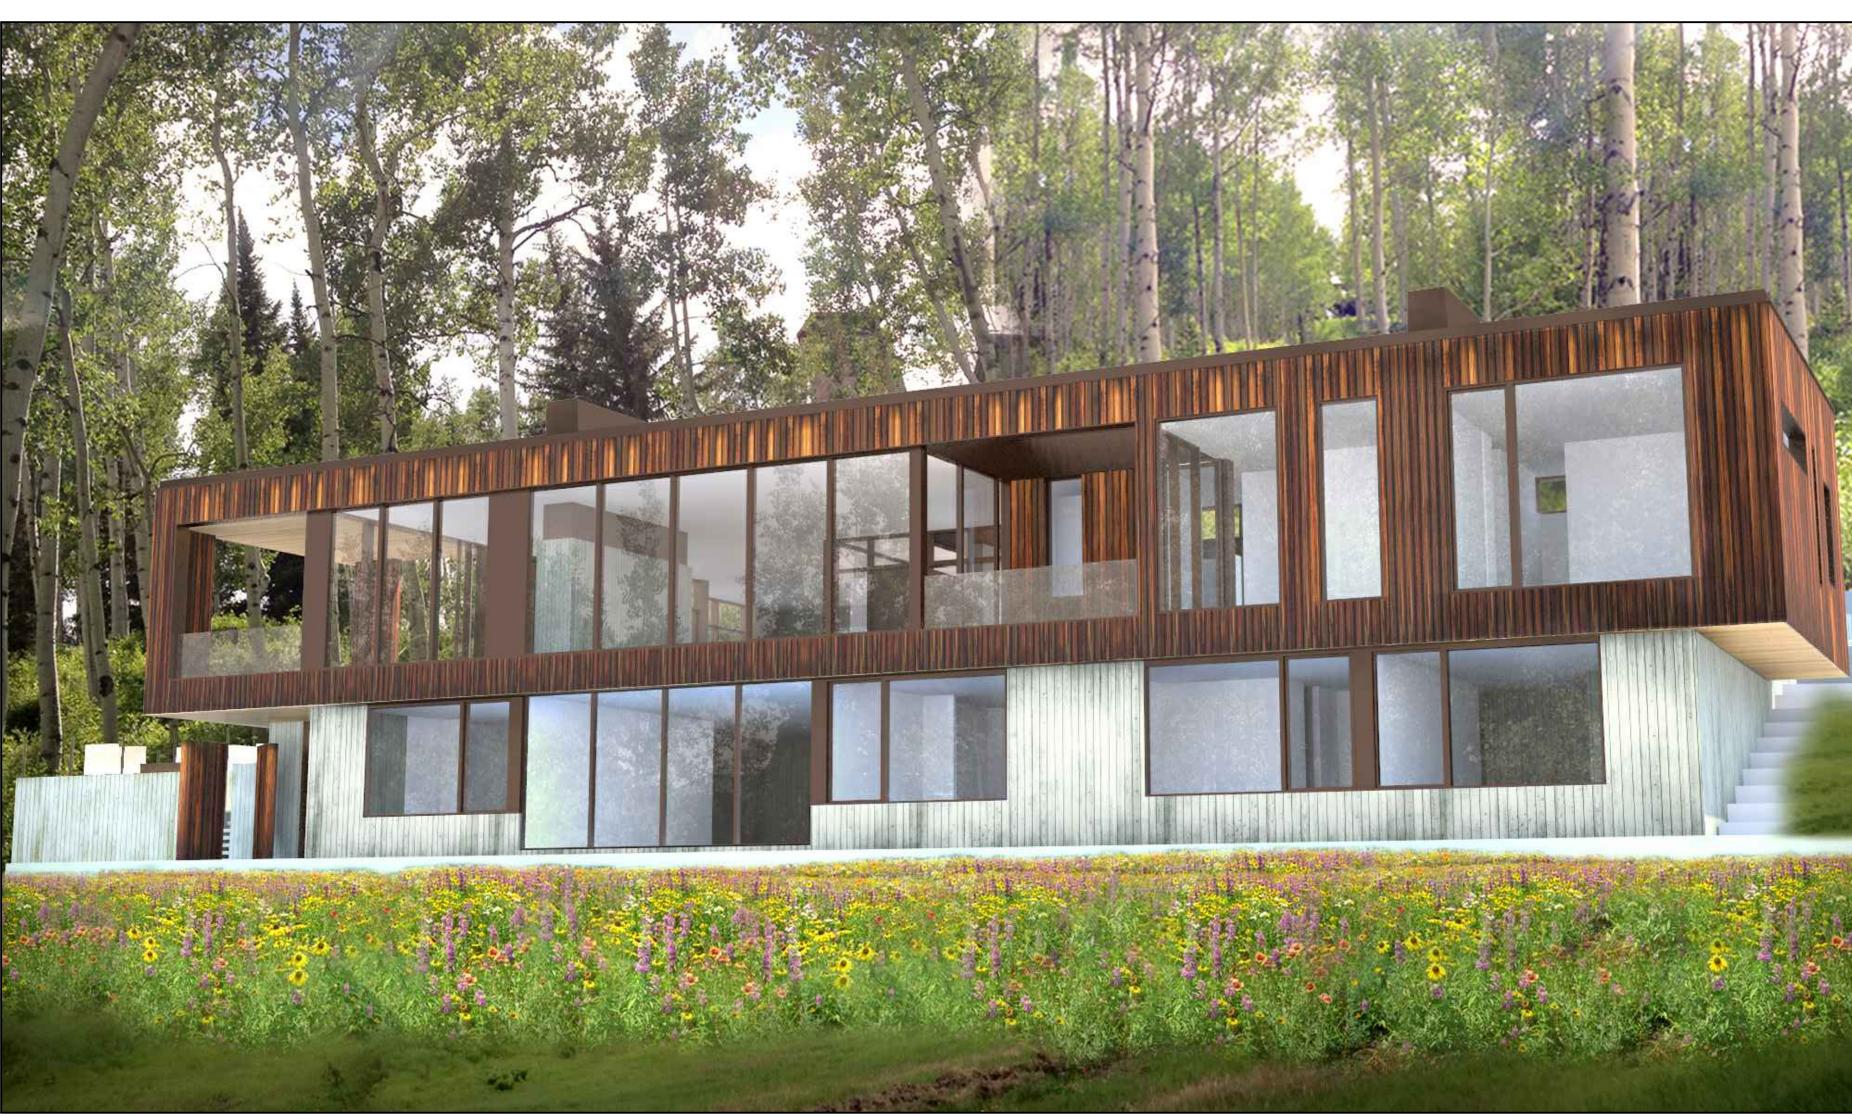

# FOREST LANE RESIDENCE 50% CONSTRUCTION DOCUMENTS 06-16-14

| INTER<br>DESIG      | GNER S<br>2<br>6<br>N<br>P<br>fa | SHAWN HENDERSON INTERIOR DESIGN<br>256 West 36th Street<br>3th Floor<br>Jew York, NY 10018<br>hone: 212.253.8473<br>ax: 212.253.8475<br>vww.shawnhenderson.com/ |
|---------------------|----------------------------------|-----------------------------------------------------------------------------------------------------------------------------------------------------------------|
| MECH<br>ENGI        | IANICAL<br>NEER                  |                                                                                                                                                                 |
| STRU<br>ENGI        | CTURAL<br>NEER                   |                                                                                                                                                                 |
|                     | SCAPE<br>IITECT                  |                                                                                                                                                                 |
|                     | OCIATE                           |                                                                                                                                                                 |
| ARCH                | 1<br>N<br>p<br>fa                | OHN BUTTERWORTH ARCHITECT PLLC<br>53 West 27th Street, Suite 900b<br>Jew York, NY 10001<br>hone: 212.414.0769<br>ax:<br>vww.johnbutterwortharch.com/            |
| PROJ                | F<br>F<br>L                      | FOREST LANE<br>RESIDENCE<br>155 FOREST LANE<br>WOODRUN UNIT 1<br>LOT #31<br>SNOWMASS VILLAGE<br>CO, 81615                                                       |
| ISSUE               | DATE                             | 12-20-13SCHEMATIC DESIGN01-28-1425% DESIGN DEVELOPMENT02-20-14PRELIMINARY HOA REVIEW04-18-14BUILDING PERMIT SET06-16-1450% CONSTRUCTION DOCUMENTS               |
| DRAW                |                                  | COVER SHEET                                                                                                                                                     |
| SEAL & SIGNATURE    | _                                | DATE: 06-16-14 PROJECT No: 1205                                                                                                                                 |
|                     |                                  | DRAWING BY:                                                                                                                                                     |
| NOT FC<br>CONSTRUCT | )R                               | снк ву:<br>dwg no:<br><b>G-000.00</b>                                                                                                                           |