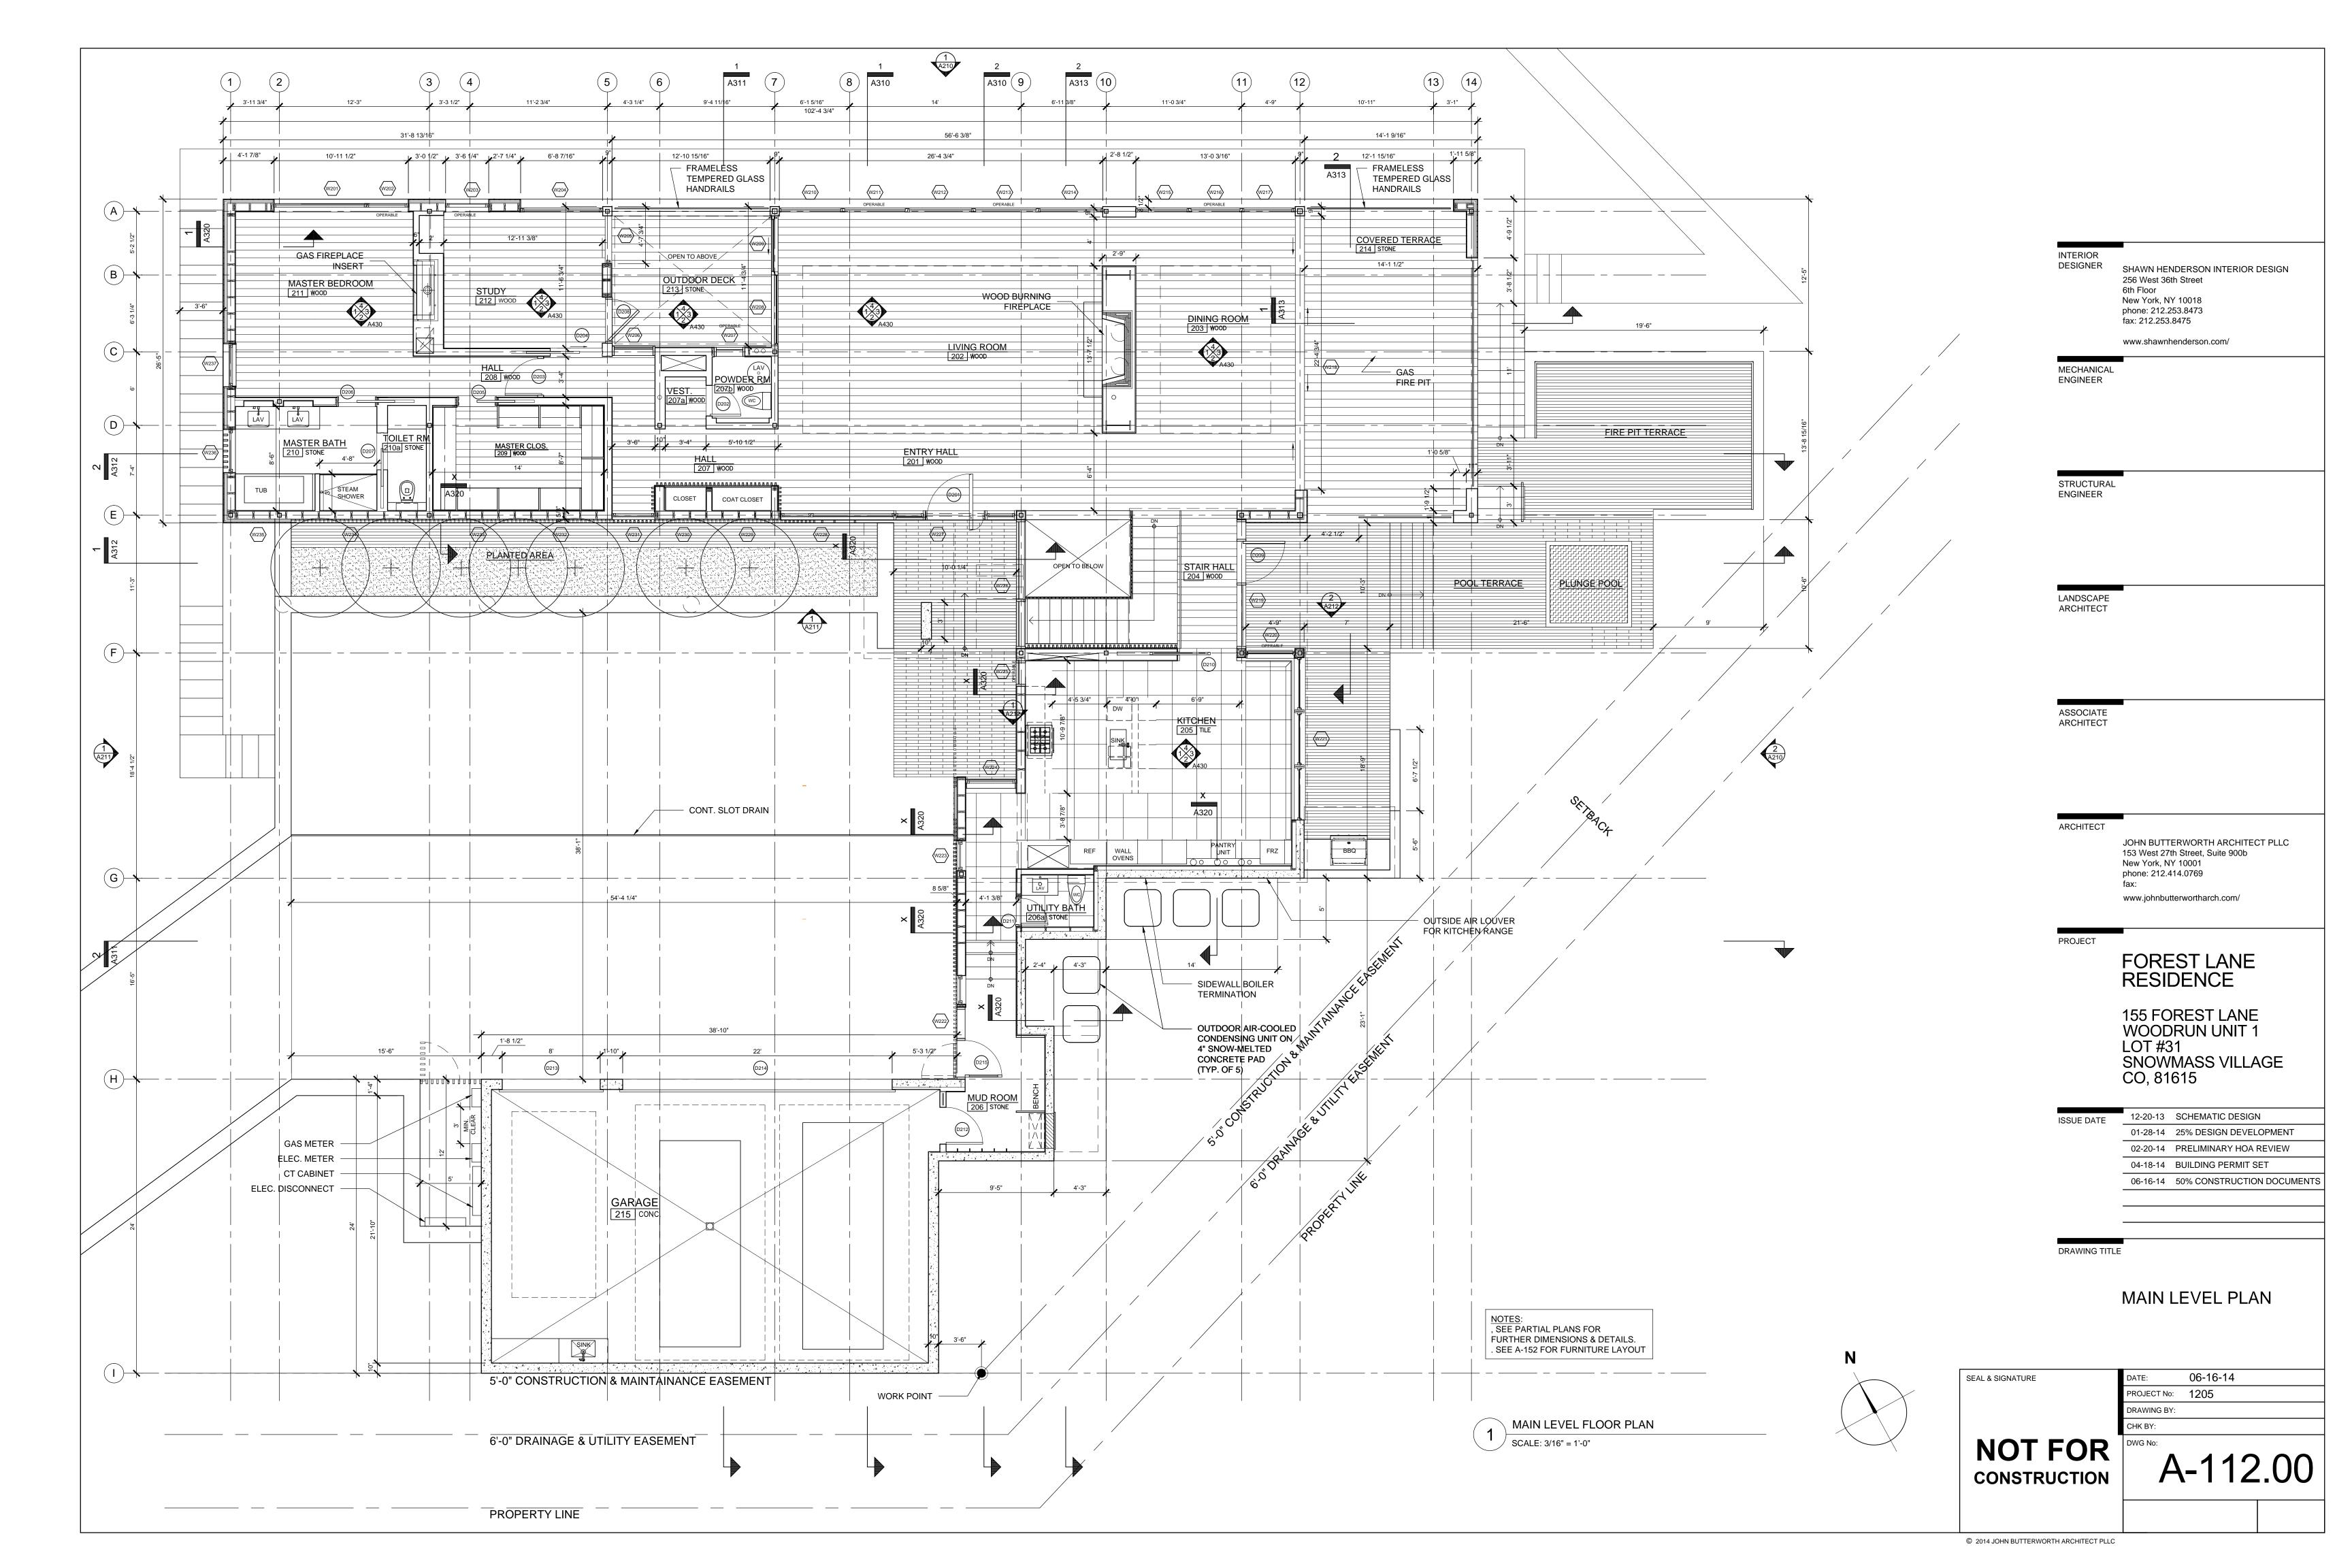

|
|                                                  |                        | 02-20-14 PRELIMINARY HOA REVIEW                                                                                  |
|                                                  |                        | 04-18-14 BUILDING PERMIT SET                                                                                     |
|                                                  |                        | 06-16-14 50% CONSTRUCTION DOCUMENTS                                                                              |

INTERIOR

DESIGNER

SHAWN HENDERSON INTERIOR DESIGN

256 West 36th Street

New York, NY 10018 phone: 212.253.8473 , fax: 212.253.8475

6th Floor

DRAWING TITLE

SITE PLAN









|                | INTERIOR<br>DESIGNER    | SHAWN HENDERSON INTERIOR DESIGN<br>256 West 36th Street<br>6th Floor<br>New York, NY 10018<br>phone: 212.253.8473<br>fax: 212.253.8475                   |
|----------------|-------------------------|----------------------------------------------------------------------------------------------------------------------------------------------------------|
|                | MECHANICAL              | www.shawnhenderson.com/                                                                                                                                  |
|                | ENGINEER                |