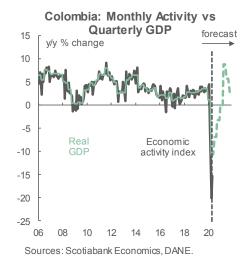

May economic activity indices point to some initial stabilization and the beginning of a long process of economic re-opening and recovery.

Lockdown measures began to be eased in most Latam countries in the latter third of May. Prints of the May GDP indices in Brazil, Chile, and Peru all point to some economic bleeding having been staunched, even if the wounds remain deep from efforts to limit COVID-19 contagion (chart 1, again). May economic activity data for Colombia follow at 15:00 ET today, with releases for Argentina and Mexico next

Our forecasts for the region (charts 3 through 8, table 2) reflect our view that

COVID-19 has both fundamentally altered the Latam-6's economic trajectories and intensified forces already at work. While our forecast of a deep -9% y/y contraction in Peru during 2020 represents a fundamental turnaround from the country's 2.2% y/y expansion in 2019, the similarly deep declines in real GDP forecast for Argentina and Mexico reflect a deepening of trends already present at the beginning of 2020. Somewhat smaller contractions in Brazil and Chile are forecast to be followed by recoveries that are marginally more muted than in some of their neighbours. At present, Colombia is forecast to see the least extreme swings in economic activity over the next two years, but all of our projections remain highly contingent on the progress of the pandemic.

# Chart 3 Argentina: Monthly Activity vs Quarterly GDP 25 20 15 10 Economic activity index 5

-25 | -30 | 06 08 10 12 14 16 18 2 | Sources: Scotiabank Economics, INDEC.

GDP

Chart 4

Chart 5

Chart 6

0

-5