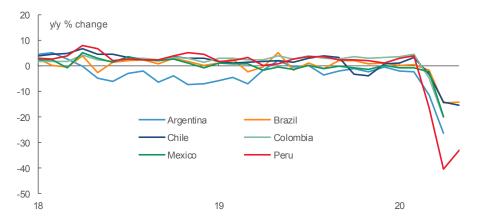

#### **GROWTH: BEGINNING THE LONG ROAD BACK**

Economic activity across Latam appears to have hit its nadir in April when COVID-19-induced lockdowns most the most severe and comprehensive. Quarantines were implemented across the region during the last ten days of March and produced immediate hits to national economies that month, with Peru seeing a quick -16.3% y/y pullback and Argentina registering a -11.46% y/y contraction, while the upfront impact in March in the other Latam-6 economies was held to the single digits (chart 1). April ended up being the only complete month with the most extensive and intensive contagion control measures such that economic contractions deepened substantially across the region, with the steepest declines again in Peru (-40.5% y/y) and Argentina (-26.4% y/y). Early data imply that April marked the worst of the region's pandemic recessions.

May economic activity indices point to some initial stabilization and the beginning of a long process of economic re-opening and recovery.

Lockdown measures began to be eased in most Latam countries in the latter third of May. Prints of the May GDP indices in Brazil, Chile, and Peru all point to some economic bleeding having been staunched, even if the wounds remain deep from efforts to limit COVID-19 contagion (chart 1, again). May economic activity data for Colombia follow at 15:00 ET today, with releases for Argentina and Mexico next

Chart 1

Latam: Monthly Economic Activity Passing Its Bottom

 $Sources: Scotia bank \ Economics, Haver \ Analytics.$ 