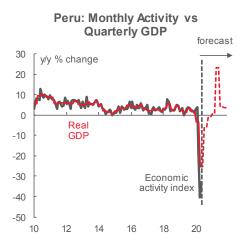

#### **GROWTH: BEGINNING THE LONG ROAD BACK**

Economic activity across Latam appears to have hit its nadir in April when COVID-19-induced lockdowns most the most severe and comprehensive. Quarantines were implemented across the region during the last ten days of March and produced immediate hits to national economies that month, with Peru seeing a quick -16.3% y/y pullback and Argentina registering a -11.46% y/y contraction, while the upfront impact in March in the other Latam-6 economies was held to the single digits (chart 1). April ended up being the only complete month with the most extensive and intensive contagion control measures such that economic contractions deepened substantially across the region, with the steepest declines again in Peru (-40.5% y/y) and Argentina (-26.4% y/y). Early data imply that April marked the worst of the region's pandemic recessions.

May economic activity indices point to some initial stabilization and the beginning of a long process of economic re-opening and recovery.

Lockdown measures began to be eased in most Latam countries in the latter third of May. Prints of the May GDP indices in Brazil, Chile, and Peru all point to some economic bleeding having been staunched, even if the wounds remain deep from efforts to limit COVID-19 contagion (chart 1, again). May economic activity data for Colombia follow at 15:00 ET today, with releases for Argentina and Mexico next

Our forecasts for the region (charts 3 through 8, table 2) reflect our view that

COVID-19 has both fundamentally altered the Latam-6's economic trajectories and intensified forces already at work. While our forecast of a deep -9% y/y contraction in Peru during 2020 represents a fundamental turnaround from the country's 2.2% y/y expansion in 2019, the similarly deep declines in real GDP forecast for Argentina and Mexico reflect a deepening of trends already present at the beginning of 2020. Somewhat smaller contractions in Brazil and Chile are forecast to be followed by recoveries that are marginally more muted than in some of their neighbours. At present, Colombia is forecast to see the least extreme swings in economic activity over the next two years, but all of our projections remain highly contingent on the progress of the pandemic.

-10

-15

-20

Chart 7

Chart 8

Sources: Scotiabank Economics, BCRP, INEI.

Table 2

Latam: Scotiabank Economics' Macro Forecasts as of July 11, 2020