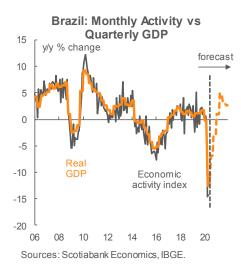

July 17, 2020

week (table 1); high-frequency sectoral data imply that all three indices should show some recovery from April's lows.

Contractions in economic activity in Brazil and Chile seem to have been notably less severe than in the rest of the region, but their initial public-health controls were also softer. While Brazil's response to the pandemic has been very uneven, Chile's initial quarantine measures were concerted, but less intense than in its other neighbours. The question now is whether both countries will see milder initial economic damage followed by more drawn-out recoveries than in the rest of the Latam-6. The reimposition of tight control measures in greater Santiago from end-June certainly underscores this danger, but as we discussed in our most recent <u>Latam Weekly</u>, with COVID-19 positivity rates still high in all of the Latam-6 countries, re-opening is set to be an uneven, stop-start process across the region. While Latam remains one of the two epicentres of the pandemic in the Americas, slowing growth in COVID-19 cases (chart 2) could mean that we've also passed the worst of its public health crisis.

Our forecasts for the region (charts 3 through 8, table 2) reflect our view that

COVID-19 has both fundamentally altered the Latam-6's economic trajectories and intensified forces already at work. While our forecast of a deep -9% y/y contraction in Peru during 2020 represents a fundamental turnaround from the country's 2.2% y/y expansion in 2019, the similarly deep declines in real GDP forecast for Argentina and Mexico reflect a deepening of trends already present at the beginning of 2020. Somewhat smaller contractions in Brazil and Chile are forecast to be followed by recoveries that are marginally more muted than in some of their neighbours. At present, Colombia is forecast to see the least extreme swings in economic activity over the next two years, but all of our projections remain highly contingent on the progress of the pandemic.

# Chart 3 Argentina: Monthly Activity vs Quarterly GDP 25 20 15 10 Economic activity index 5

-25 | -30 | 06 08 10 12 14 16 18 2 | Sources: Scotiabank Economics, INDEC.

GDP

Chart 4

Chart 5

Chart 6

0

-5