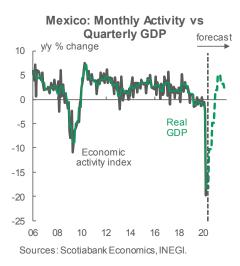

#### **GROWTH: BEGINNING THE LONG ROAD BACK**

Economic activity across Latam appears to have hit its nadir in April when COVID-19-induced lockdowns most the most severe and comprehensive. Quarantines were implemented across the region during the last ten days of March and produced immediate hits to national economies that month, with Peru seeing a quick -16.3% y/y pullback and Argentina registering a -11.46% y/y contraction, while the upfront impact in March in the other Latam-6 economies was held to the single digits (chart 1). April ended up being the only complete month with the most extensive and intensive contagion control measures such that economic contractions deepened substantially across the region, with the steepest declines again in Peru (-40.5% y/y) and Argentina (-26.4% y/y). Early data imply that April marked the worst of the region's pandemic recessions.

May economic activity indices point to some initial stabilization and the beginning of a long process of economic re-opening and recovery.

Lockdown measures began to be eased in most Latam countries in the latter third of May. Prints of the May GDP indices in Brazil, Chile, and Peru all point to some economic bleeding having been staunched, even if the wounds remain deep from efforts to limit COVID-19 contagion (chart 1, again). May economic activity data for Colombia follow at 15:00 ET today, with releases for Argentina and Mexico next

# Chart 3 Argentina: Monthly Activity vs Quarterly GDP 25 20 15 10 Economic activity index 5

-25 | -30 | 06 08 10 12 14 16 18 2 | Sources: Scotiabank Economics, INDEC.

GDP

Chart 4

Chart 5

Chart 6

0

-5

-10

-15

-20

Chart 7

Chart 8

Sources: Scotiabank Economics, BCRP, INEI.

Table 2

Latam: Scotiabank Economics' Macro Forecasts as of July 11, 2020