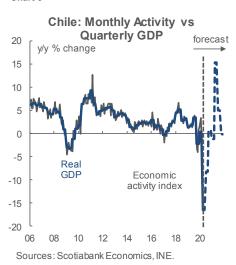

July 17, 2020

week (table 1); high-frequency sectoral data imply that all three indices should show some recovery from April's lows.

Contractions in economic activity in Brazil and Chile seem to have been notably less severe than in the rest of the region, but their initial public-health controls were also softer. While Brazil's response to the pandemic has been very uneven, Chile's initial quarantine measures were concerted, but less intense than in its other neighbours. The question now is whether both countries will see milder initial economic damage followed by more drawn-out recoveries than in the rest of the Latam-6. The reimposition of tight control measures in greater Santiago from end-June certainly underscores this danger, but as we discussed in our most recent <u>Latam Weekly</u>, with COVID-19 positivity rates still high in all of the Latam-6 countries, re-opening is set to be an uneven, stop-start process across the region. While Latam remains one of the two epicentres of the pandemic in the Americas, slowing growth in COVID-19 cases (chart 2) could mean that we've also passed the worst of its public health crisis.

Our forecasts for the region (charts 3 through 8, table 2) reflect our view that

COVID-19 has both fundamentally altered the Latam-6's economic trajectories and intensified forces already at work. While our forecast of a deep -9% y/y contraction in Peru during 2020 represents a fundamental turnaround from the country's 2.2% y/y expansion in 2019, the similarly deep declines in real GDP forecast for Argentina and Mexico reflect a deepening of trends already present at the beginning of 2020. Somewhat smaller contractions in Brazil and Chile are forecast to be followed by recoveries that are marginally more muted than in some of their neighbours. At present, Colombia is forecast to see the least extreme swings in economic activity over the next two years, but all of our projections remain highly contingent on the progress of the pandemic.

# Chart 3 Argentina: Monthly Activity vs Quarterly GDP 25 20 15 10 Economic activity index 5

-25 | -30 | 06 08 10 12 14 16 18 2 | Sources: Scotiabank Economics, INDEC.

GDP

Chart 4

Chart 5

Chart 6

0

-5